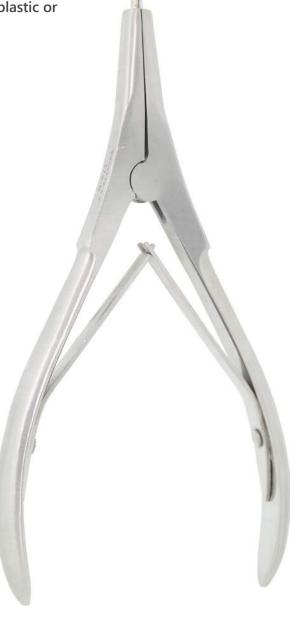

## **TECHNICAL DATA SHEET**

Part#: 379B

Tubing Expanders - Straight -- SS - .10" to .13"

Designed to expand the end of flexible tubing for inserting into plastic or

metal fittings and connections

The 379B stainless steel reverse action plier has been specifically designed to expand the end of flexible tubing for inserting into plastic or metal fittings and connections. The tool is 5" long and expands a .10" tube to a .13" opening.