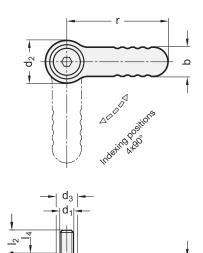

## Metric table

| <b>U</b> | 2 |
|----------|---|
|          |   |

| •    | •                   |             |                |                |                |                |                |                |                    |
|------|---------------------|-------------|----------------|----------------|----------------|----------------|----------------|----------------|--------------------|
| r    | <b>d₁</b><br>Thread | b           | d <sub>2</sub> | d <sub>3</sub> | I <sub>1</sub> | l <sub>2</sub> | l <sub>3</sub> | I <sub>4</sub> | Max. load <b>F</b> |
| 45   | M 6                 | 13          | 19             | 9              | 12             | 13             | 8.5            | 0.5            | 500 N              |
| 1.77 |                     | <i>0.51</i> | 0.75           | <i>0.35</i>    | 0.47           | 0.51           | 0.33           | 0.02           | 112 lbf            |
| 65   | M 8                 | 18          | 25             | 14             | 14             | 16             | 10.5           | 0.6            | 1000 N             |
| 2.56 |                     | <i>0.71</i> | 0.98           | 0.55           | 0.55           | 0.63           | <i>0.41</i>    | 0.02           | 225 lbf            |

## Information

GN 720 stop latches may be used as stops, and feature a high degree of stability.

The internal ball spring latch housing has four latching positions at a distance of  $90^\circ$  each. Thanks to the bolt attachment using the countersunk screw, the latching position can be easily selected.

The latch arm is solid and may be machined, if required.

The countersunk screw is enclosed as part of the set.

| How to order     | 1 | Length r           |
|------------------|---|--------------------|
|                  | 2 | Handle diameter d₁ |
| 0 9 9 0          | 3 | Туре               |
| GN720-65-M8-A-SW | 4 | Color              |