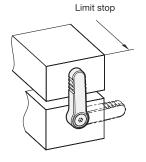

## Information

GN 720 stop latches may be used as stops, and feature a high degree of stability.

The internal ball spring latch housing has four latching positions at a distance of  $90^\circ$  each. Thanks to the bolt attachment using the countersunk screw, the latching position can be easily selected.

The latch arm is solid and may be machined, if required.

The countersunk screw is enclosed as part of the set.

| How to order     | 1 | Length r           |
|------------------|---|--------------------|
|                  | 2 | Handle diameter d₁ |
| 0 9 9 0          | 3 | Туре               |
| GN720-65-M8-A-SW | 4 | Color              |