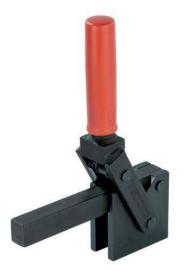

## Heavy-duty vertical toggle clamps

Steel

## FEATURES AND APPLICATIONS

MPB. vertical toggle clamps are usually used for applications requiring high clamping force. Easy disassembly allows to re-machine single elements according to application needs.