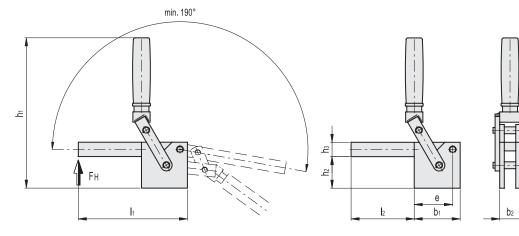

| Code     | Description | b1  | b2 | b3 | b4   | h1  | h2 | h3 | 11  | 12  | е  | FH<br>[N]* | 52   |
|----------|-------------|-----|----|----|------|-----|----|----|-----|-----|----|------------|------|
| GG.AA900 | MPB.1000-F  | 80  | 36 | 20 | 57.5 | 265 | 55 | 25 | 190 | 110 | 67 | 10000      | 2400 |
| GG.AA905 | MPB.2000-F  | 100 | 36 | 20 | 57.5 | 295 | 65 | 35 | 220 | 120 | 82 | 20000      | 3600 |
| GG.AA910 | MPB.3000-F  | 110 | 45 | 25 | 71   | 320 | 80 | 40 | 250 | 140 | 90 | 30000      | 5700 |