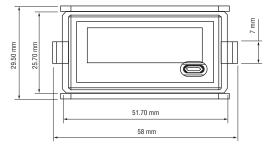

with a unique battery cover design for easy battery replacement, this unit needs no external power source.

- Functions as a Timer, Counter, Frequency Meter or Tachometer
- · 8-digit High Resolution LCDI
- Front IP66 Water Protection
- 15 Selectable Display Options
- · Battery Operated

### TIMER

Display Unit day/hour/min/sec 15 Display functions (Selectable)

#### **COUNTER**

Frequency Response is programmable for elimination of outside Switch key-bounce, and edge trigger.

- <50 cps (rising and falling edge)
- <100 cps (rising and falling edge)
- <600 cps (rising and falling edge)

### FREQUENCY METER

Response Frequency 2.5 Hz - 1300 Hz 4-digit display 2.500 - 1300 Hz

### **TACHOMETER**

RPM range 150 RPM - 78,000 RPM

Max. 5-Digit Display 150-78,000

# **DIMENSIONS** (MILLIMETERS)







# Multi-Function Timer-Counter

### SPECIFICATIONS

| RESET                    | Front Panel / Remote        |
|--------------------------|-----------------------------|
| DISPLAY                  | LCD (8mm high)              |
| NUMBER OF DIGITS         | 8                           |
| MAX. 5-DIGIT DISPLAY     | 150 - 78,000                |
| COUNT IINPUT             | Switch Closure Dry Contact  |
| OPERATING<br>TEMPERATURE | 14° to 131°F (-10° to 55°C) |
| OPERATING POWER          | LR44 Battery                |
| MOUNTING                 | 1/32 Din                    |
| FRONT WATER PROTECTION   | IP66                        |
| SCREW TYPE               | M3                          |
| WEIGHT                   | 1.164 oz.                   |
| VIBRATION                | IEC 6