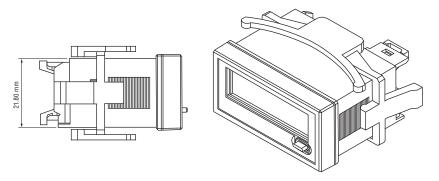

|
| MAX. 5-DIGIT DISPLAY     | 150 - 78,000                |
| COUNT IINPUT             | Switch Closure Dry Contact  |
| OPERATING<br>TEMPERATURE | 14° to 131°F (-10° to 55°C) |
| OPERATING POWER          | LR44 Battery                |
| MOUNTING                 | 1/32 Din                    |
| FRONT WATER PROTECTION   | IP66                        |
| SCREW TYPE               | M3                          |
| WEIGHT                   | 1.164 oz.                   |
| VIBRATION                | IEC 60068-2-6               |
| IEC 60068-4-2            | 4KV Air/2KV Contact         |
| IEC 60068-4-3            | 10V/m (80MHz to 1GMHz)      |
| IEC 60068-4-4            | 1KV Input                   |

# **ORDERING INFORMATION**

MULTIFUNCTIONING TIMER-COUNTER

5708A