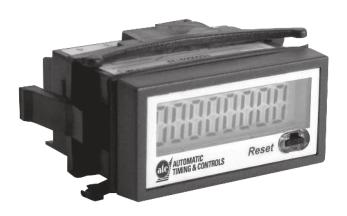

The 5708A model is an all in one unit that can be used as a timer, counter, frequency meter, and a tachometer. This unit contains 23 functions (15 timer, 6 counter, frequency meter, & tachometer), which are selectable through the set up menu. Engineered with a unique battery cover design for easy battery replacement, this unit needs no external power source.

# Multi-Function Timer-Counter