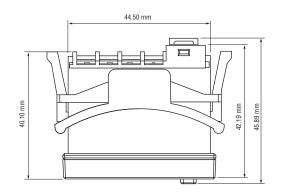

th a unique battery cover design for easy battery replacement, this unit needs no external power source.

- Functions as a Timer, Counter, Frequency Meter or Tachometer
- · 8-digit High Resolution LCDI
- Front IP66 Water Protection
- 15 Selectable Display Options
- · Battery Operated

### TIMER

Display Unit day/hour/min/sec 15 Display functions (Selectable)

#### **COUNTER**

Frequency Response is programmable for elimination of outside Switch key-bounce, and edge trigger.

- <50 cps (rising and falling edge)
- <100 cps (rising and falling edge)
- <600 cps (rising and falling edge)

### FREQUENCY METER

Response Frequency 2.5 Hz - 1300 Hz 4-digit display 2.500 - 1300 Hz

### **TACHOMETER**

RPM range 150 RPM - 78,000 RPM

Max. 5-Digit Display 150-78,000

# **DIMENSIONS** (MILLIMETERS)







# Multi-Function Timer-Counter

### SPECIFICATIONS

| RESET                    | Front Panel / Remote        |
|--------------------------|-----------------------------|
| DISPLAY                  | LCD (8mm high)              |
| NUMBER OF DIGITS         | 8                           |
| MAX. 5-DIGIT DISPLAY     | 150 - 78,000                |
| COUNT IINPUT             | Switch Closure Dry Contact  |
| OPERATING<br>TEMPERATURE | 14° to 131°F (-10° to 55°C) |
| OPERATING POWER          | LR44 Battery                |
| MOUNTING                 | 1/32 Din                    |
| FRONT WATER PROTECTION   | IP66                        |
| SCREW TYPE               | M3                          |
| WEIGHT                   | 1.164 oz.                   |
| VIBRATION                | IEC 600