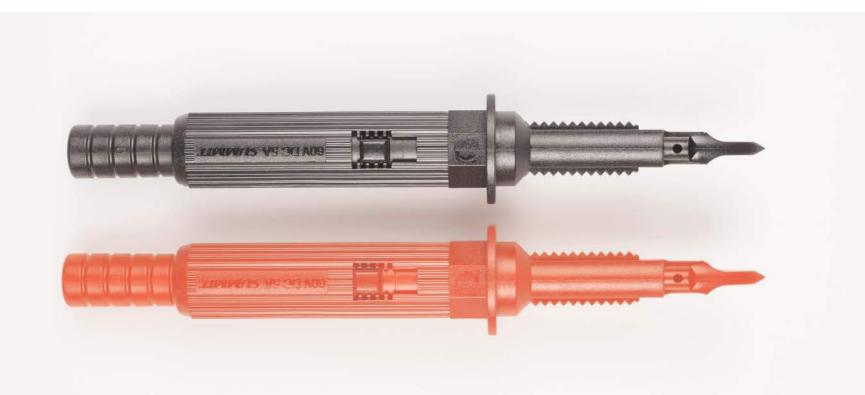

A059 Insulation Piercing Prod.

| <b>Voltage / Amperage Rating</b><br>Maximum Voltage: 60V<br>Maximum Amperage: DC 5 mA |                               |                                   | Copyrig                                                                       | ht © 2007 Test Products International, Inc.      |
|---------------------------------------------------------------------------------------|-------------------------------|-----------------------------------|-------------------------------------------------------------------------------|--------------------------------------------------|
| <b>Agency Listing</b><br>N/A                                                          | <b>Category Rating</b><br>N/A | <b>Insulation Material</b><br>N/A | <b>Dimensions</b><br>Lead Length: N/A<br>Prod Length: N/A<br>Jaw Opening: N/A | <b>Type</b><br>0.16" (4.0mm) male<br>Banana Plug |