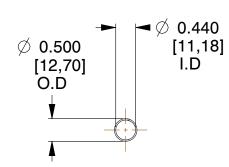

## **NOTES:**

1. Material : Spring Steel 2. Finish : Glod Irridite

3. Ends: Closed

4. Total Coils: 10.000

5. Sugg. Max. Deflection: 1.700 (in) 6. Sugg. Max. Load: 2.300 (lbs)

7. All Drawing Dimensions are in Inches [mm]