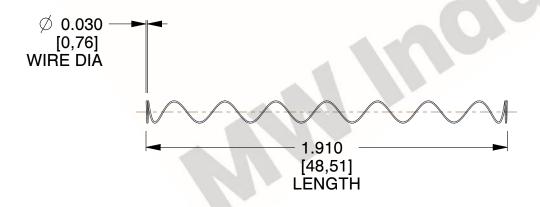

## **NOTES:**

1. Material : Spring Steel 2. Finish : Glod Irridite

3. Ends: Closed

4. Total Coils: 10.000

5. Sugg. Max. Deflection: 1.700 (in) 6. Sugg. Max. Load: 2.300 (lbs)

7. All Drawing Dimensions are in Inches [mm]