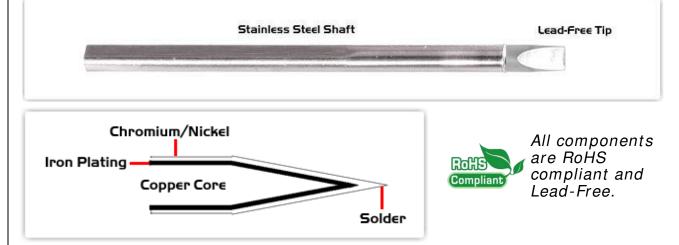

## Material Composition

Easy Braid Co. tip cartridges will typically idle within a temperature range of +/-1.1°C. However, there is variation in idle temperature across tip geometries within an individual temperature series. Easy Braid Co. offers a wide variety of tip geometries from 0.25mm fine point tip to 5mm chisel. The length and geometry of a tip will have an influence on the tip idle temperature. To accurately measure idle temperature it will depend greatly on the measurement method,