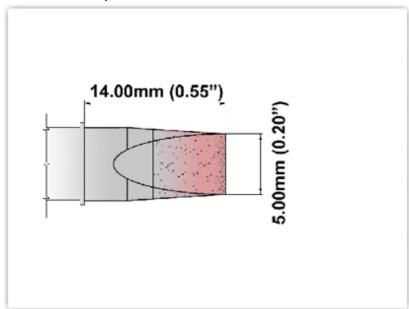

## ES60CH050

Chisel Extra Large 5.0mm (0.20")

Tip Style: Chisel

Tip Width: 5.00mm (0.20")
Tip Length: 14.00mm (0.55")

60 Type Cartridge<sup>1</sup>: 325°C - 358°C

RoHS Compliant<sup>2</sup> / Lead Free: YES