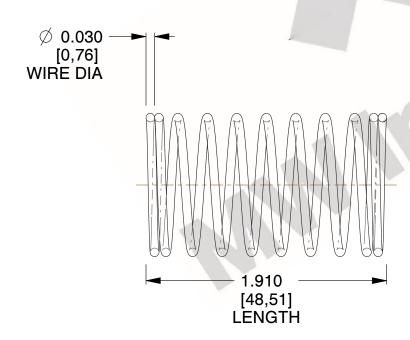

## **NOTES:**

1. Material : Music Wire 2. Finish : Glod Irridite

3. Ends: Closed

4. Total Coils: 10.000

Sugg. Max. Deflection: 0.400 (in)
Sugg. Max. Load: 2.300 (lbs)

7. All Drawing Dimensions are in Inches [mm]