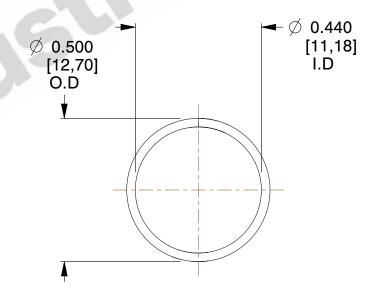

## **NOTES:**

1. Material : Music Wire 2. Finish : Glod Irridite

3. Ends: Closed

4. Total Coils: 10.000

Sugg. Max. Deflection: 0.400 (in)
Sugg. Max. Load: 2.300 (lbs)

7. All Drawing Dimensions are in Inches [mm]