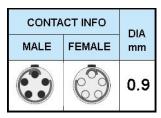

PSG.1B.305.CLAD62 PUSH-PULL PLUG, 5 PIN CONTACTS, SOLDER, 6.2 MM COLLET

| KEY SPECIFICATIONS   |              |
|----------------------|--------------|
| CONNECTOR SERIES     | PSG          |
| CONNECTOR SIZE       | 1B           |
| CONNECTOR GENDER     | MALE         |
| CODING               | G            |
| LOCKING STYLE        | SELF LOCKING |
| ATTACHMENT METHOD    | SOLDER       |
| IP RATING            | IP 50        |
| COLLET SIZE          | 6.2 MM       |
| STANDARD MATE SERIES | FSG          |