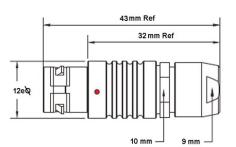

PSG.1B.305.CLAD62 PUSH-PULL PLUG, 5 PIN CONTACTS, SOLDER, 6.2 MM COLLET

| KEY SPECIFICATIONS   |              |
|----------------------|--------------|
| CONNECTOR SERIES     | PSG          |
| CONNECTOR SIZE       | 1B           |
| CONNECTOR GENDER     | MALE         |
| CODING               | G            |
| LOCKING STYLE        | SELF LOCKING |
| ATTACHMENT METHOD    | SOLDER       |
| IP RATING            | IP 50        |
| COLLET SIZE          | 6.2 MM       |
| STANDARD MATE SERIES | FSG          |