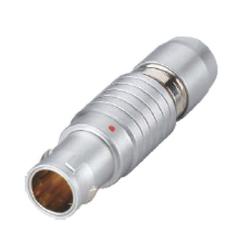

PSG.1B.305.CLAD62 PUSH-PULL PLUG, 5 PIN CONTACTS, SOLDER, 6.2 MM COLLET

| KEY SPECIFICATIONS   |              |
|----------------------|--------------|
| CONNECTOR SERIES     | PSG          |
| CONNECTOR SIZE       | 1B           |
| CONNECTOR GENDER     | MALE         |
| CODING               | G            |
| LOCKING STYLE        | SELF LOCKING |
| ATTACHMENT METHOD    | SOLDER       |
| IP RATING            | IP 50        |
| COLLET SIZE          | 6.2 MM       |
| STANDARD MATE SERIES | FSG          |