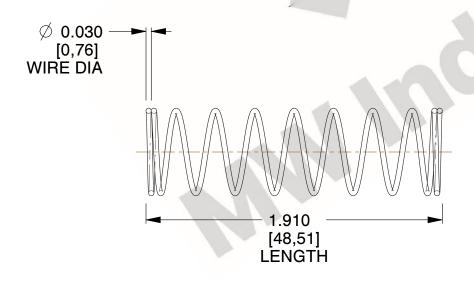

## **NOTES:**

Material : Spring Steel
 Finish : Glod Irridite

3. Ends: Closed

4. Total Coils: 10.000

5. Sugg. Max. Deflection: 0.650 (in)6. Sugg. Max. Load: 2.300 (lbs)

7. All Drawing Dimensions are in Inches [mm]

1.826

SCALE

11772

COMPONENT

COMPRESSION SPRINGS

UNIT
INCH [mm]

**SPRINGS** 

SHEET 1 of 1