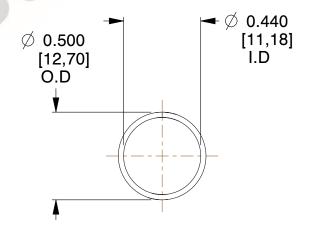

## **NOTES:**

Material : Spring Steel
 Finish : Glod Irridite

3. Ends: Closed

4. Total Coils: 10.000

5. Sugg. Max. Deflection: 0.650 (in)6. Sugg. Max. Load: 2.300 (lbs)

7. All Drawing Dimensions are in Inches [mm]

1.826

SCALE

11772

COMPONENT

COMPRESSION SPRINGS

UNIT
INCH [mm]

**SPRINGS** 

SHEET 1 of 1