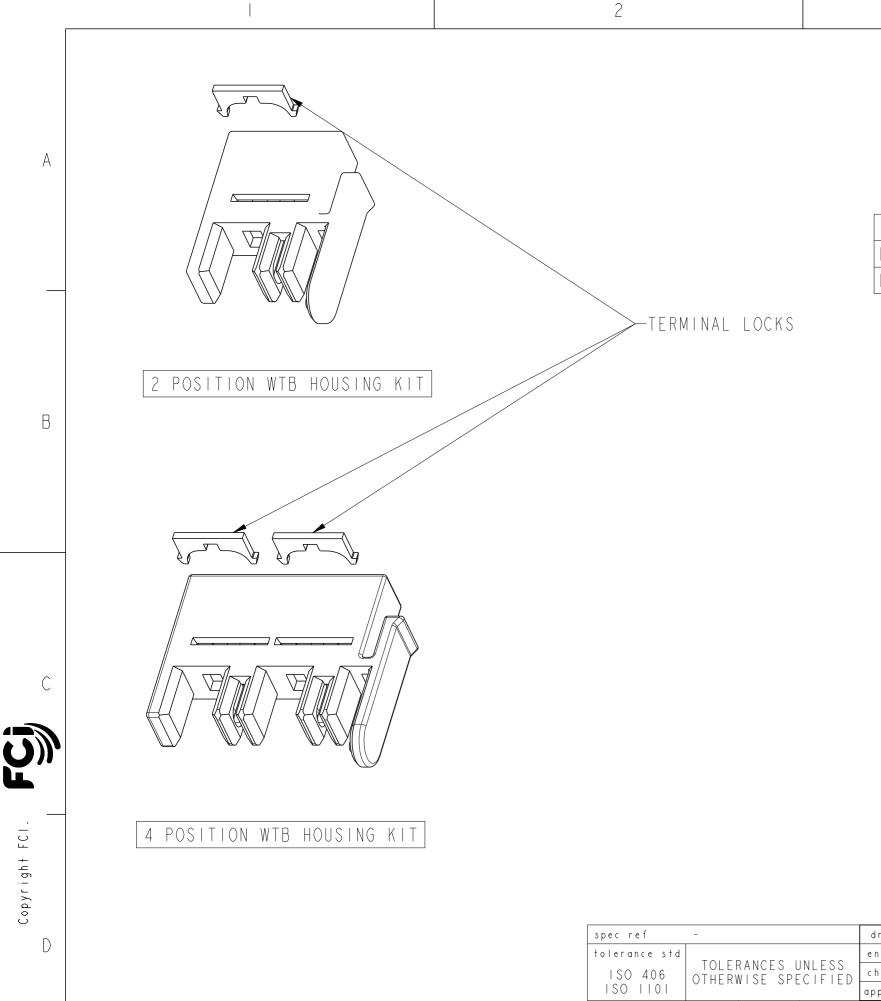

| PART NO        | DESCRIPTION   |  |  |  |  |
|----------------|---------------|--|--|--|--|
| 10120045-K02LF | 2 POS HSG KIT |  |  |  |  |
| 10120045-K04LF | 4 POS HSG KIT |  |  |  |  |

3

NOTE:-

REFER DWG 10120045-H0X & 10120045-L01. 3. LEAD FREE OR ROHS DIRECTIVE LABELING TO BE PROVIDED AS PER GS-14-920 4. "LF" SUFFIX TO THE PRODUCT NUMBER FOR ROHS COMPATIBLE/LEADFREE VERSION.