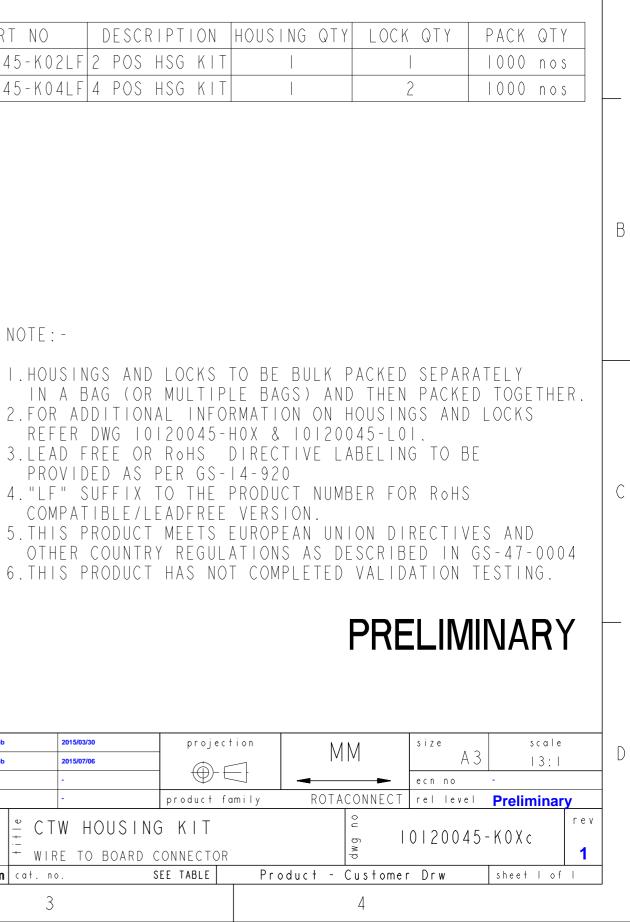

| PART NO        | DESCRIPTION   |  |  |  |  |
|----------------|---------------|--|--|--|--|
| 10120045-K02LF | 2 POS HSG KIT |  |  |  |  |
| 10120045-K04LF | 4 POS HSG KIT |  |  |  |  |

3

NOTE:-

REFER DWG 10120045-H0X & 10120045-L01. 3. LEAD FREE OR ROHS DIRECTIVE LABELING TO BE PROVIDED AS PER GS-14-920 4. "LF" SUFFIX TO THE PRODUCT NUMBER FOR ROHS COMPATIBLE/LEADFREE VERSION.