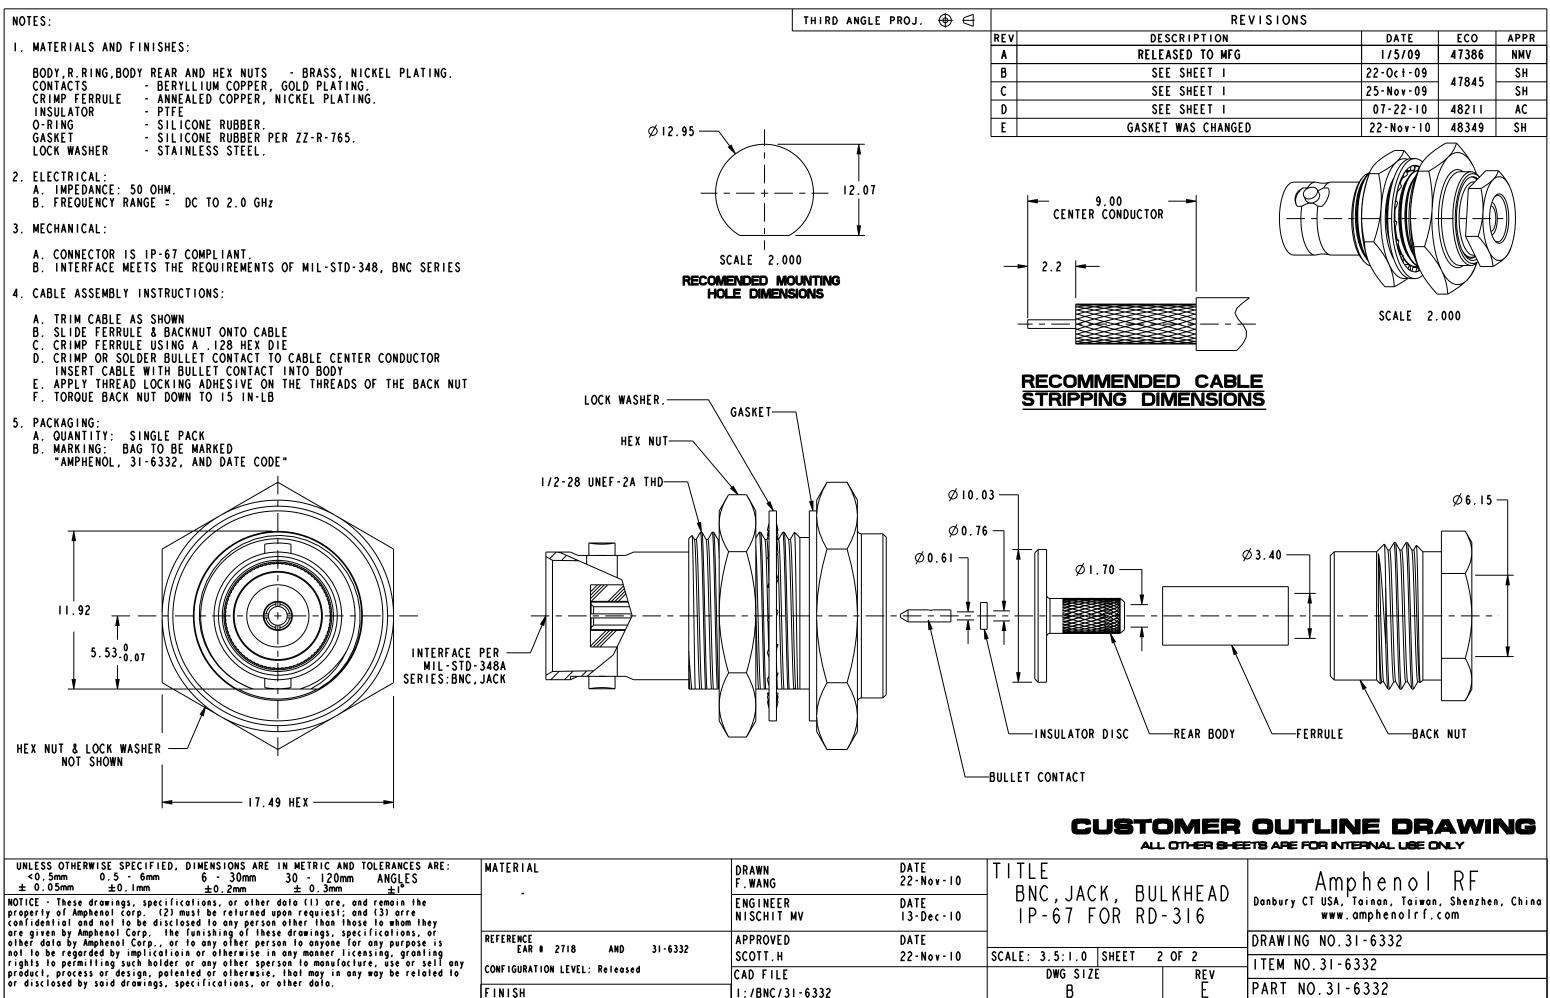

| JNLESS OTHERWISE SPECIFIED, DIMENSIONS ARE IN METRIC AND TOLERANCES ARE;<br><0.5mm 0.5 - 6mm 6 - 30mm 30 - 120mm ANGLES<br>± 0.05mm ±0.1mm ±0.2mm ± 0.3mm ±1° |                                                                      | DRAWN<br>F.WANG        | DATE<br>22-Nov-10 | TITLE<br>  BNC,JACK, BI | ULKH   |
|---------------------------------------------------------------------------------------------------------------------------------------------------------------|----------------------------------------------------------------------|------------------------|-------------------|-------------------------|--------|
| I to be regarded by implication or otherwise in any manner licensing, granting                                                                                |                                                                      | ENGINEER<br>NISCHIT MV | DATE<br> 3-Dec-10 | IP-67 FOR R             |        |
|                                                                                                                                                               | REFERENCE<br>EAR # 2718 AND 31-6332<br>CONFIGURATION LEVEL: Released | APPROVED               | DATE              |                         |        |
|                                                                                                                                                               |                                                                      | SCOTT, H               | 22 - Nov - 10     | SCALE: 3.5:1.0 SHEET    | 2 OF 2 |
|                                                                                                                                                               |                                                                      | CAD FILE               |                   | DWG SIZE                |        |
|                                                                                                                                                               | FINISH                                                               | I:/BNC/31-6332         |                   | В                       |        |
|                                                                                                                                                               |                                                                      |                        |                   |                         |        |