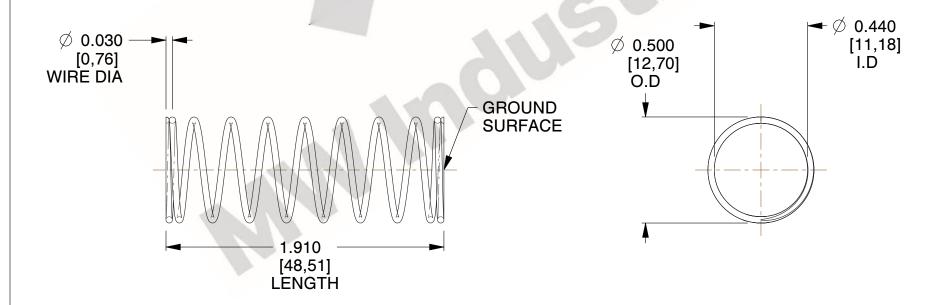

## **NOTES:**

1. Material : Spring Steel 2. Finish : Glod Irridite

3. Ends: Closed and Ground

4. Total Coils: 10.000

Sugg. Max. Deflection: 0.430 (in)
 Sugg. Max. Load: 2.300 (lbs)

7. All Drawing Dimensions are in Inches [mm]

2.210

SCALE

11772

COMPONENT

COMPRESSION SPRINGS

UNIT
INCH [mm]
SHEET

1 of 1

**SPRINGS**