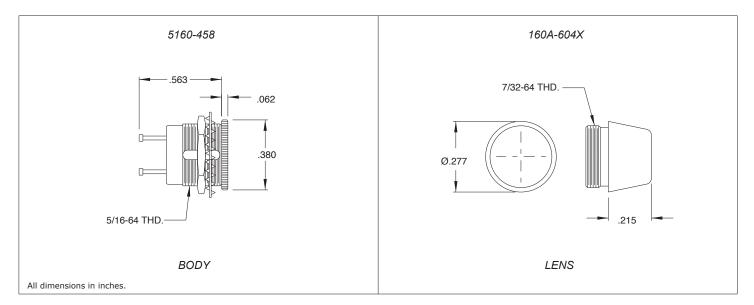

## **Specifications**

| Lens Part Number         | Description                                                                                              |
|--------------------------|----------------------------------------------------------------------------------------------------------|
| 160A-604R                | Translucent Red                                                                                          |
| 160A-604Y                | Translucent Yellow                                                                                       |
| 160A-604G                | Translucent Green                                                                                        |
| 160A-604W                | Translucent White                                                                                        |
|                          |                                                                                                          |
| Mounting Hole:           | Ø.313 with provision for a "Double D" anti-rotation hole if desired (.288 across flats)                  |
| Mounting Centers:        | .469                                                                                                     |
| Maximum Panel Thickness: | .218                                                                                                     |
| Housing/Material:        | Black Nickel Plated Brass                                                                                |
| Terminals:               | Turret type, center contact terminal is gold plated brass, shell contact terminal is silver plated brass |
| Hex Nut:                 | Nickel plated brass                                                                                      |
| Lockwasher:              | Nickel plated bronze                                                                                     |
| Lens:                    | High temperature lexan                                                                                   |
| Lens Shank:              | Nickel plated brass                                                                                      |
| Electrical rating:       | up to 30 Volts, up to 1 Watt                                                                             |