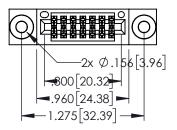

Contact Dimensions: 540-Wire Wrap .025 Sq.(0.64 Sq.) - Tail LG=.560(14.22) .100 (2.54) Contact Spacing x .200 (5.08) Row Spacing

THIS IS A C.A.D. GENERATED DRAWING DO NOT MAKE MANUAL REVISIONS TO MAST

R.C.