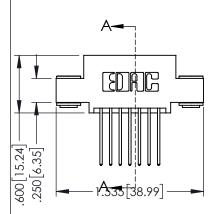

Contact Dimensions: 540-Wire Wrap .025 Sq.(0.64 Sq.) - Tail LG=.560(14.22) .100 (2.54) Contact Spacing x .200 (5.08) Row Spacing

THIS IS A C.A.D. GENERATED DRAWING DO NOT MAKE MANUAL REVISIONS TO MAST

R.C.