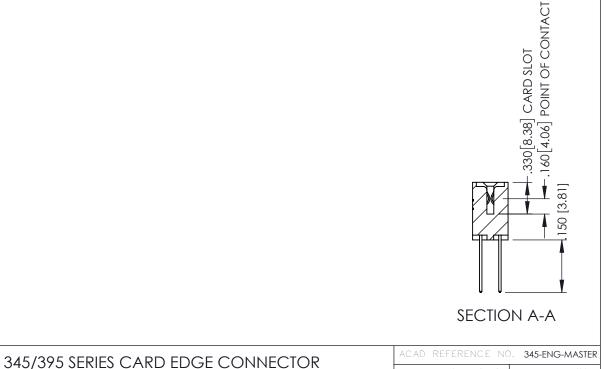

## 345/395 SERIES CARD EDGE CONNECTOR CONTACT CODE 555,556,558,559,560 DIMENSIONS

YOUR CONNECTION TO QUALITY & SERVICE

|   | ACAD REFERENCE NO   | . 345-ENG-MASTER         |
|---|---------------------|--------------------------|
|   | DRAWN: R.STA.MONICA | DATE: <b>MAY.16/2017</b> |
|   | CHECKED:            | DATE:                    |
|   | SCALE: 1:1          | SHEET 2 OF 2             |
| D | DRAWING NUMBER      | ISSUE                    |