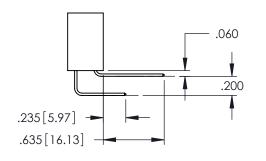

Contact Dimensions: 540-Wire Wrap .025 Sq.(0.64 Sq.) - Tail LG=.560(14.22) .100 (2.54) Contact Spacing x .200 (5.08) Row Spacing

THIS IS A C.A.D. GENERATED DRAWING DO NOT MAKE MANUAL REVISIONS TO MAST

R.C.