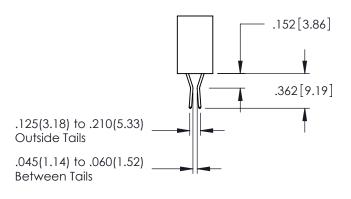

Contact Dimensions: 540-Wire Wrap .025 Sq.(0.64 Sq.) - Tail LG=.560(14.22) .100 (2.54) Contact Spacing x .200 (5.08) Row Spacing

THIS IS A C.A.D. GENERATED DRAWING DO NOT MAKE MANUAL REVISIONS TO MAST

R.C.