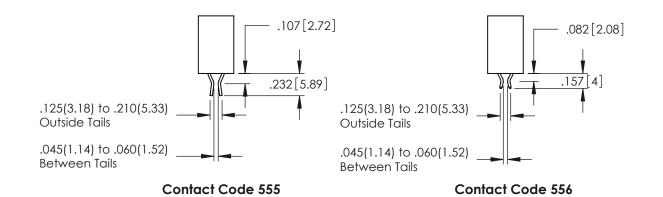

PART NUMBER: 395-014-540-503

**Contact Code 558** 

Contact Code 559

**Contact Code 560** 

INSULATOR MATERIAL: THERMOPLASTIC POLYESTER, UL 94V-0

DAP MATERIAL AVAILABLE UPON REQUEST

CONTACT MATERIAL; COPPER ALLOY CONTACT PLATING: GOLD ON THE MATING AREA, TIN PLATING ON THE CONTACT TAILS, NICKEL UNDERPLATE