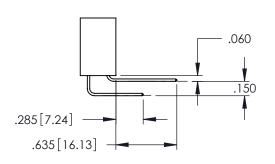

Contact Dimensions: 540-Wire Wrap .025 Sq.(0.64 Sq.) - Tail LG=.560(14.22) .100 (2.54) Contact Spacing x .200 (5.08) Row Spacing

THIS IS A C.A.D. GENERATED DRAWING DO NOT MAKE MANUAL REVISIONS TO MAST

R.C.