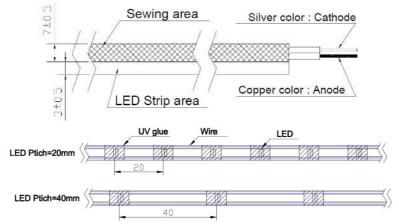

# **Product Dimensions**

### **Key Specifications**

| LED life                 | 20,000 hours                                   |  |  |
|--------------------------|------------------------------------------------|--|--|
| LED color                | White / Blue / Green / Red / Amber / Yellow /  |  |  |
|                          | Yellow Green / Turquoise / Rose Gold / Magenta |  |  |
| Operating temperature    | 0°C~30°C                                       |  |  |
| Breaking strength        | >30Kg                                          |  |  |
| Outside diameter:        | 3.0 ± 0.5mm                                    |  |  |
| Sewing space             | 7.0 ± 0.5mm                                    |  |  |
| Input voltage            | DC 4.5 V                                       |  |  |
| Maximum current          | < 250mA/m                                      |  |  |
| LED Pitch                | 20 ± 2mm; 40 ± 2mm                             |  |  |
| Waterproof and Dustproof | IP68(IEC60598-1)                               |  |  |