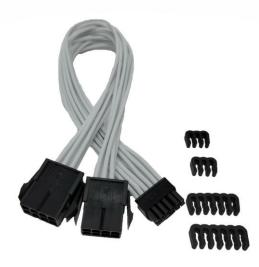

## Premium Sleeved Cable for RTX 30 Series 12-Pin to Dual 8-Pin PCIe GPU Power Extension Cable (300mm) - White F04-250W

Micro Connectors Premium Sleeved PCI-e GPU Power Extension Cables are great for decorating and improving airflow for your system build. With its high-quality cable assembly wrapped in a triple-layered flexible heat-shrink free sleeving, these cables give you a clean and appealing look.

Designed for RTX 30 series PCIe graphics card with onboard 12-Pin power connector Compatible with RTX 3060/3070/3080 with 12-Pin power connector Not recommended for RTX 3090 Cable manufactured with 18AWG wires and wrapped in individually sleeves with triplelayered weaving High quality cable assembly perfect for power supplies up to 1300W Cable measured at 30cm and cable combs included for managing a clean look for your PC build

Specifications / Package Contents: Model: F04-250W Color: White Weight: 0.3 lbs Package Contents: 12-Pin to Dual 8-Pin PCIe GPU Power Extension Cable (300mm) - White, 12-pin Cable Combs (x2), 6-pin Cable Combs (x2)