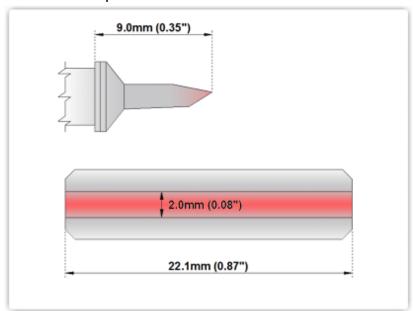

## **Technical Specifications**

EPM80LB127

Blade Tip 22.1 mm (0.87")

Tip Style: Blade Tip

Tip Width: 22.10mm (0.87")
Tip Length: 9.00mm (0.35")

80 Type Cartridge<sup>1</sup>: 420°C - 475°C

RoHS Compliant<sup>2</sup> / Lead Free: