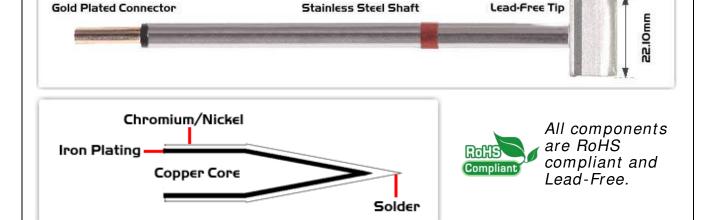

## Material Composition

Easy Braid Co. tip cartridges will typically idle within a temperature range of +/-1.1°C. However, there is variation in idle temperature across tip geometries within an individual temperature series. Easy Braid Co. offers a wide variety of tip geometries from 0.25mm fine point tip to 5mm chisel. The length and geometry of a tip will have an influence on the tip idle temperature. To accurately measure idle temperature it will depend greatly on the measurement method,