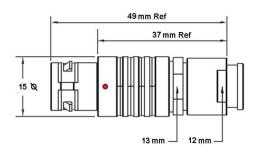

## PSG.2B.306.CLAD42Z

## PUSH-PULL PLUG, 6 PIN CONTACTS, SOLDER, 4.2 MM COLLET, STRAIN RELIEF NUT

| KEY SPECIFICATIONS   |              |
|----------------------|--------------|
| CONNECTOR SERIES     | PSG          |
| CONNECTOR SIZE       | 2В           |
| CONNECTOR GENDER     | MALE         |
| CODING               | G            |
| LOCKING STYLE        | SELF LOCKING |
| ATTACHMENT METHOD    | SOLDER       |
| IP RATING            | IP 50        |
| COLLET SIZE          | 4.2 MM       |
| STANDARD MATE SERIES | FSG          |