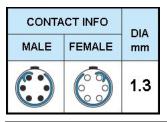

## PUSH-PULL PLUG, 6 PIN CONTACTS, SOLDER, 4.2 MM COLLET, STRAIN RELIEF NUT

| KEY SPECIFICATIONS   |              |
|----------------------|--------------|
| CONNECTOR SERIES     | PSG          |
| CONNECTOR SIZE       | 2В           |
| CONNECTOR GENDER     | MALE         |
| CODING               | G            |
| LOCKING STYLE        | SELF LOCKING |
| ATTACHMENT METHOD    | SOLDER       |
| IP RATING            | IP 50        |
| COLLET SIZE          | 4.2 MM       |
| STANDARD MATE SERIES | FSG          |