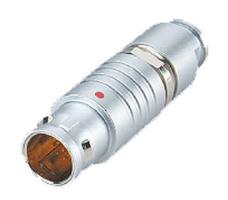

## PSG.2B.306.CLAD42Z

## PUSH-PULL PLUG, 6 PIN CONTACTS, SOLDER, 4.2 MM COLLET, STRAIN RELIEF NUT

| KEY SPECIFICATIONS   |              |
|----------------------|--------------|
| CONNECTOR SERIES     | PSG          |
| CONNECTOR SIZE       | 2В           |
| CONNECTOR GENDER     | MALE         |
| CODING               | G            |
| LOCKING STYLE        | SELF LOCKING |
| ATTACHMENT METHOD    | SOLDER       |
| IP RATING            | IP 50        |
| COLLET SIZE          | 4.2 MM       |
| STANDARD MATE SERIES | FSG          |