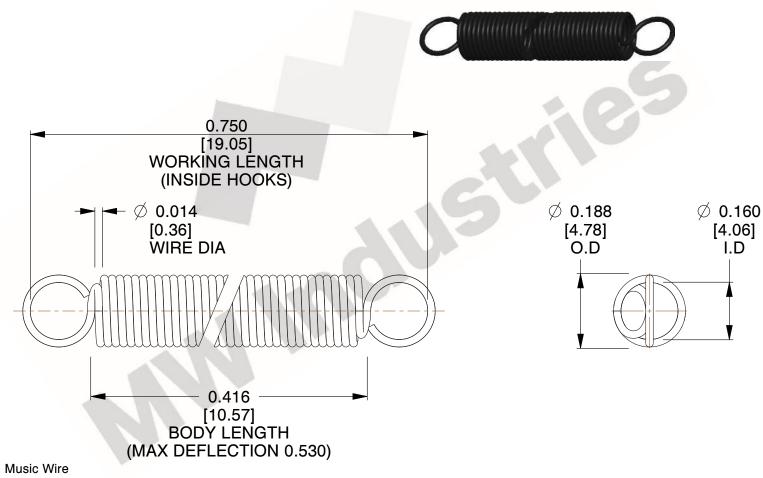

NOTES:

1. Material: Music Wire

2. Finish:

3. Sugg Max. Load: 0.550 (lbs) 4. Sugg Max. Deflection: 0.530 (in)

5. All Drawing Dimensions are in Inches [mm]

6. Coil Coun

are provided for reference and evaluation purposes only, and is subject to change without notice. MW Industries makes no representations, warranties or guarantees as to the appropriateness, accuracy, completeness, or suitability for any purpose, of the file, information or specifications. You are solely responsible for the use of the file,

> SCALE 3.000

COMPONENT **SPRINGS** UNIT **ZZ3-11** INCH [mm] SHEET **EXTENSION SPRINGS** 1 of 1

information or specifications.

This file and any associated information and specifications