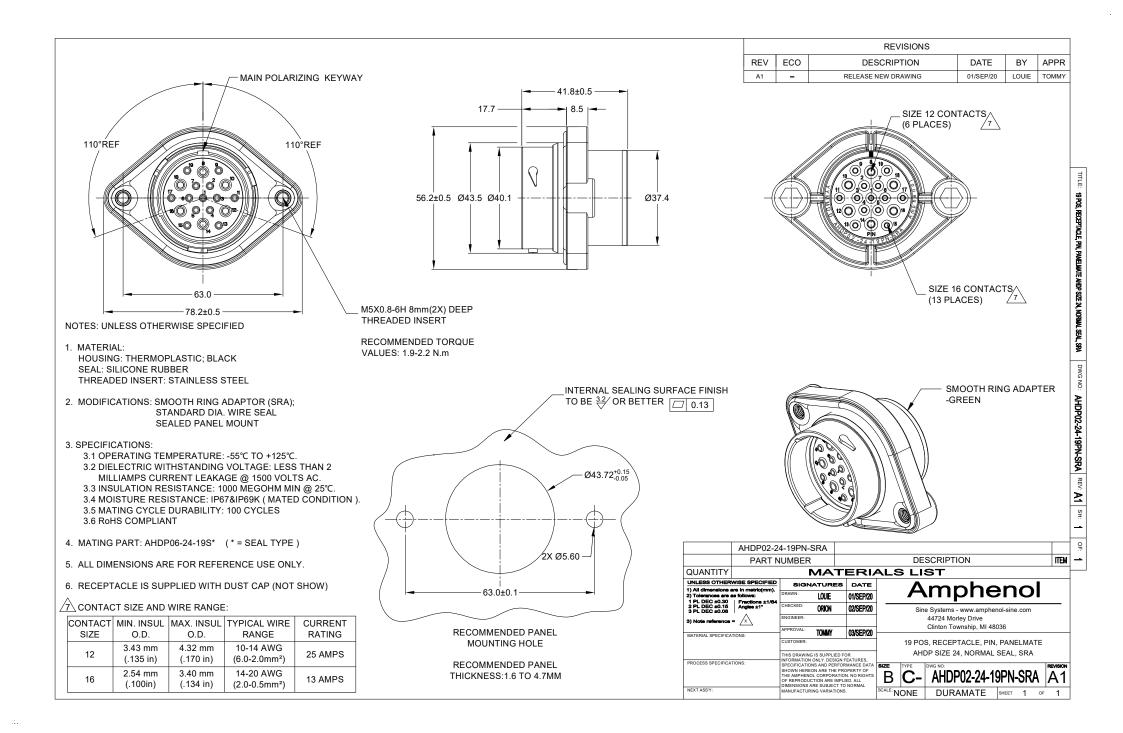

## AT Series<sup>™</sup> - Contact Size 16 Options

| Machined Contacts, Sockets & Pins |                                            |      |       |          |  |
|-----------------------------------|--------------------------------------------|------|-------|----------|--|
| Part Number                       | Description                                | Size | AWG   | Туре     |  |
| AT60-215-1631                     | Male Contact - Pin, Gold-plated            | 16   | 14    | Machined |  |
| AT62-209-1631                     | Female Contact - Socket, Gold-plated       | 16   | 14    | Machined |  |
| AT60-215-16141                    | Male Contact - Pin, Nickel-plated          | 16   | 14    | Machined |  |
| AT62-209-16141                    | Female Contact - Socket, Nickel-plat