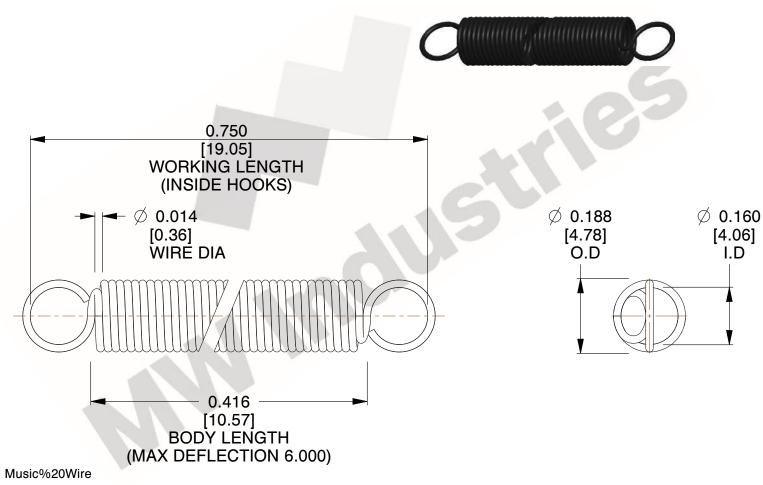

NOTES:

1. Material: Music%20Wire

2. Finish:

3. Sugg Max. Load: 0.550 (lbs) 4. Sugg Max. Deflection: 6.000 (in)

5. All Drawing Dimensions are in Inches [mm]

6. Coil%20Count%2C%

www.mwcomponents.com

800.237.5225

3.000

SCALE

COMPONENT **SPRINGS** UNIT **ZZ3-11** INCH [mm] SHEET **EXTENSION SPRINGS** 1 of 1