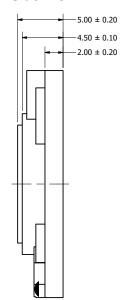

|  |              |                | 1        |            |
|--|--------------|----------------|----------|------------|
|  | art Number:  |                | DRAWN    |            |
|  | SC250        | 0708-1         | CJ       | 10/29/2015 |
|  |              |                | CHECKED  | 11/17/2015 |
|  |              |                | P.D      |            |
|  | Description: | ynamic Speaker | APPROVED | 11/17/2015 |
|  | nigh remp by |                | J.S      |            |

This document contains data proprietary to DB Unlimited. Any use or reproduction, in any form, without prior written permission of DB Unlimited is prohibited. All terms and conditions can be found at www.dbunlimitedco.com

## Top View



## Side View



## **Bottom View**



|     | Items                 | Specifications | Conditions  |     |                                                       |           | 1        |  |
|-----|-----------------------|----------------|-------------|-----|-------------------------------------------------------|-----------|----------|--|
|     | Sound Pressure Level  | 96             | dB (@ 10cm) |     |                                                       |           |          |  |
|     | Resonant Frequency    | 750            | Hz          |     | REVISION HISTORY                                      |           |          |  |
|     | Frequency Range       | 200 ~ 20,000   | Hz          | REV | DESCRIPTION                                           | DATE      | APPROVED |  |
|     | Nominal Power