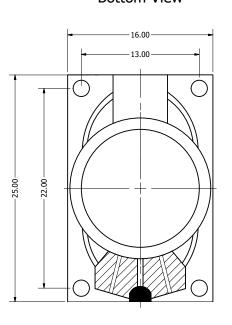

## **Bottom View**

|     | Items                 | Specifications | Conditions  |     |                                                       |           | 1        |  |
|-----|-----------------------|----------------|-------------|-----|-------------------------------------------------------|-----------|----------|--|
|     | Sound Pressure Level  | 96             | dB (@ 10cm) |     |                                                       |           |          |  |
|     | Resonant Frequency    | 750            | Hz          |     | REVISION HISTORY                                      |           |          |  |
|     | Frequency Range       | 200 ~ 20,000   | Hz          | REV | DESCRIPTION                                           | DATE      | APPROVED |  |
|     | Nominal Power         | 1              | W           |     | Released from Engineering                             | 2/8/2014  | J.S.     |  |
|     | Max. Power            | 1.3            | W           | 1   | New template, correct to show no wires                | 3/17/2017 | C.E.     |  |
| A . | Impedance             | 8              | Ω           |     | NOTES                                                 |           |          |  |
|     | Cone Material         | Cloth          |             |     | All dimensions are in mm unless otherwise noted       |           |          |  |
|     | Mount Type            | Frame Mount    |             |     | 2) All tolerances are ± 0.5 mm unless otherwise noted |           |          |  |
|     | Storage Temperature   | -40 ~ +85      | °C          |     | 3) All parts meet RoHS                                |           |          |  |
|     | Operating Temperature | -40 ~ +85      | •€          |     | 4) Subject to change or redrawn without notice        |           |          |  |
|     | Weight                | 5              | g           |     |                                                       |           |          |  |