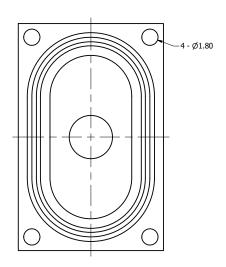

|  |              |                | 1        |            |
|--|--------------|----------------|----------|------------|
|  | art Number:  |                | DRAWN    |            |
|  | SC250        | 0708-1         | CJ       | 10/29/2015 |
|  |              |                | CHECKED  | 11/17/2015 |
|  |              |                | P.D      |            |
|  | Description: | ynamic Speaker | APPROVED | 11/17/2015 |
|  | nigh remp by |                | J.S      |            |

This document contains data proprietary to DB Unlimited. Any use or reproduction, in any form, without prior written permission of DB Unlimited is prohibited. All terms and conditions can be found at www.dbunlimitedco.com

## Top View



## Side View



## **Bottom View**



|     | Items                 | Specifications | Conditions  |     |                                                       |           | 1        |  |
|-----|-----------------------|----------------|-------------|-----|-------------------------------------------------------|-----------|----------|--|
|     | Sound Pressure Level  | 96             | dB (@ 10cm) |     |                                                       |           |          |  |
|     | Resonant Frequency    | 750            | Hz          |     | REVISION HISTORY                                      |           |          |  |
|     | Frequency Range       | 200 ~ 20,000   | Hz          | REV | DESCRIPTION                                           | DATE      | APPROVED |  |
|