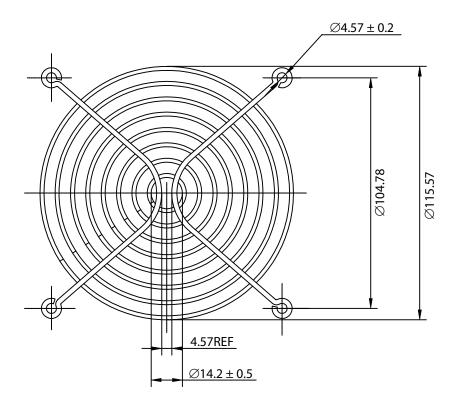

## NOTES:

- 1. MATERIAL: C1008 BRIGHT BASIC WIRE
- 2. FINISH: BRIGHT NICKEL CHROME PLATING
- 3.  $0.35 \pm 0.05$  DEPTH OF SERRATIONS ON WIRE
- 4. RING:  $\emptyset$ 1.8 ± 0.1mm RIB:  $\emptyset$ 2.3 ± 0.1mm
- 5. GENERAL TOLERANCE UNLESS NOTED IS  $\pm$  0.5mm
- 6. RoHS COMPLIANT

## **CONTROLLED**

| Dim<br>range | Tolerance<br>+/-<br>(mm) | Qualtek Electronics Corp.<br>FAN-S DIVISION |                |                   |
|--------------|--------------------------|---------------------------------------------|----------------|-------------------|
| (mm)         |                          | Part Number: 081                            | 129            | RoHS<br>Compliant |
| 0-5          | 0.1                      | Description: WIRE FORM FAN GUARD (120mm)    |                |                   |
| 5-16         | 0.15                     |                                             |                |                   |
| 16-64        | 0.2                      |                                             | UNIT: mm       | REV: B            |
| 64-250       | 0.4                      |                                             |                |                   |
| 250-1000     | 0.5                      | Drawn / Date                                | Checked / Date | Approved / Date   |
| 230 1000     | 0.5                      | B. ZHANG                                    | 12.10.04       | 1111 / 12 12 24   |
| 1000-1500    | 1.0                      | 12-10-04                                    | 12-10-04       | JJH / 12-10-04    |