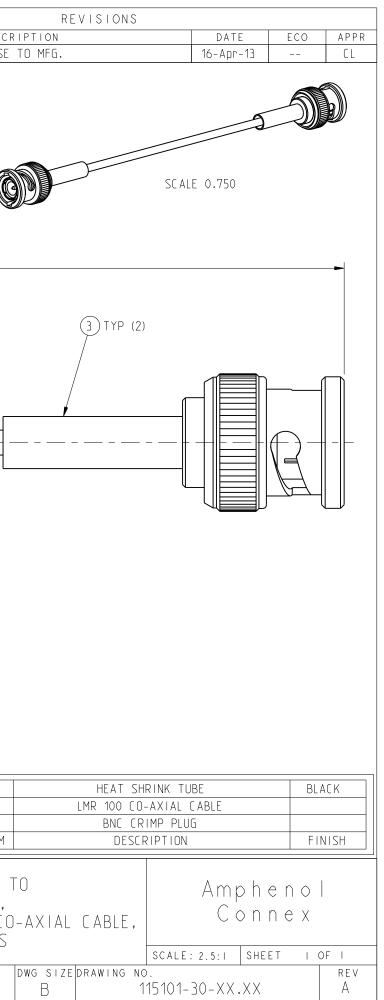

| NOTES:                                                                                                                                                                                                                                                                                                                                                                                                                                                                                                                                                                                                                                                                                                                                                                                                                                                                                                                                                 |                                                                                                                                                                                                                    | 115101-30-XX.XX                                                                                                                                       |                                                |                                                                                     |
|--------------------------------------------------------------------------------------------------------------------------------------------------------------------------------------------------------------------------------------------------------------------------------------------------------------------------------------------------------------------------------------------------------------------------------------------------------------------------------------------------------------------------------------------------------------------------------------------------------------------------------------------------------------------------------------------------------------------------------------------------------------------------------------------------------------------------------------------------------------------------------------------------------------------------------------------------------|--------------------------------------------------------------------------------------------------------------------------------------------------------------------------------------------------------------------|-------------------------------------------------------------------------------------------------------------------------------------------------------|------------------------------------------------|-------------------------------------------------------------------------------------|
|                                                                                                                                                                                                                                                                                                                                                                                                                                                                                                                                                                                                                                                                                                                                                                                                                                                                                                                                                        |                                                                                                                                                                                                                    | DRAWING NO.                                                                                                                                           | REV                                            | DESCR                                                                               |
| 1. PACKAGE CABLE ASSEMBLIES IN A BAG. LABEL BAG WITH AMPHENOL 115101-30-XX.XX AND D                                                                                                                                                                                                                                                                                                                                                                                                                                                                                                                                                                                                                                                                                                                                                                                                                                                                    | ATE LUDE.                                                                                                                                                                                                          | THIRD ANGLE PROJ. 🤆                                                                                                                                   | $\bigcirc \triangleleft \land \land$           | RELEASE                                                                             |
| 2. CABLE ASSEMBLY TO BE 100% TESTED FOR HI-POT, CONTINUITY, SHORTS AND OPEN.                                                                                                                                                                                                                                                                                                                                                                                                                                                                                                                                                                                                                                                                                                                                                                                                                                                                           |                                                                                                                                                                                                                    | Y (CEE TADIE)                                                                                                                                         |                                                | Ć                                                                                   |
|                                                                                                                                                                                                                                                                                                                                                                                                                                                                                                                                                                                                                                                                                                                                                                                                                                                                                                                                                        | LENGTH XX.X                                                                                                                                                                                                        | X (SEE TABLE) —                                                                                                                                       |                                                |                                                                                     |
| 0.75″ MAX<br>[19.05 MM]<br>TYP(2)                                                                                                                                                                                                                                                                                                                                                                                                                                                                                                                                                                                                                                                                                                                                                                                                                                                                                                                      | LENGTH TA<br>PART NUMBER<br>115101-30-06.00<br>115101-30-12.00<br>115101-30-18.00<br>115101-30-24.00<br>115101-30-36.00<br>115101-30-48.00<br>* ADDITIONAL LENGTHS<br>BY CHANGING XX.XX TO<br>CONTACT CONNEX MARKE | LENGTH (IN.)<br>06.00 ±0.25<br>12.00 ±0.25<br>18.00 ±0.25<br>24.00 ±0.50<br>36.00 ±0.50<br>48.00 ±0.50<br>CAN BE PROVIDED<br>DESIRED LENGTH IN INCHES |                                                |                                                                                     |
| DESIGN REQUIREMENTS:                                                                                                                                                                                                                                                                                                                                                                                                                                                                                                                                                                                                                                                                                                                                                                                                                                                                                                                                   |                                                                                                                                                                                                                    |                                                                                                                                                       |                                                |                                                                                     |
| FREQUENCY: TO GHz X CONTINUITY   VSWR: 1 MAX X HI-POT : 500 VRMS   INS. LOSS dB MAX OTHER                                                                                                                                                                                                                                                                                                                                                                                                                                                                                                                                                                                                                                                                                                                                                                                                                                                              |                                                                                                                                                                                                                    |                                                                                                                                                       | 009                                            | 0-954-341 A/R 3<br>0-881-294 A/R 2<br>112132 2 1<br>1T NUMBER QTY ITEM              |
| UNLESS OTHERWISE SPECIFIED, DIMENSIONS ARE IN INCHES AND TOLERANCES ARE:<br>2 PLACE DECIMAL 3 PLACE DECIMAL ANGLES<br>$\pm.015$ (0,381 mm) $\pm.005$ (0,127 mm) $\pm$ 1°MATERIALNOTICE - These drawings, specifications, or other data (1) are, and remain the<br>property of Amphenol Corp. (2) must be returned upon request; and (3) are<br>confidential and not to be disclosed to any person other than those to whom they<br>are given by Amphenol Corp. The furnishing of these drawings, specifications, or<br>other data by Amphenol Corp., or to any other person to anyone for any purpose is<br>not to be regarded by implication or otherwise in any manner licensing, granting<br>rights or permitting such holder or any other person to manufacture, use or sell any<br>product, process or design, patented or otherwise, that may in any way be related to<br>or disclosed by said drawings, specifications, or other data.REFERENCE | E NG<br>C L E<br>A P F                                                                                                                                                                                             | MENT<br>I NEER<br>MENT                                                                                                                                | DATE<br>16-Apr-13<br>DATE<br>16-Apr-13<br>DATE | TITLE<br>BNC CRIMP PLUG T<br>BNC CRIMP PLUG,<br>USING LMR 100 CO<br>VARIOUS LENGTHS |