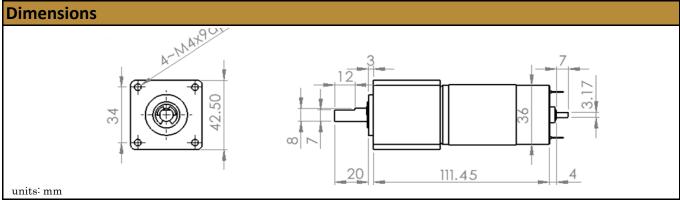

## Contact Us for alternative solutions!

| Specifications |                  |
|----------------|------------------|
| Gearhead Type: | Planetary        |
| Motor Type:    | Carbon - Brushed |
| Rated Voltage: | 12V DC           |
| Rated Speed:   | 18 rpm           |
| Rated Torque:  | 46 kg.cm         |
| Rated Current: | 1.90 A           |

| No-Load Speed:     | 20 rpm (+/- 10%) |
|--------------------|------------------|
| No-Load Current:   | < 0.35 A         |
| Stall Torque:      | 390 kg.cm        |
| Max. Power:        | 20 W             |
| Reduction Ratio:   | 294:1            |
| Termination Style: | Terminals        |