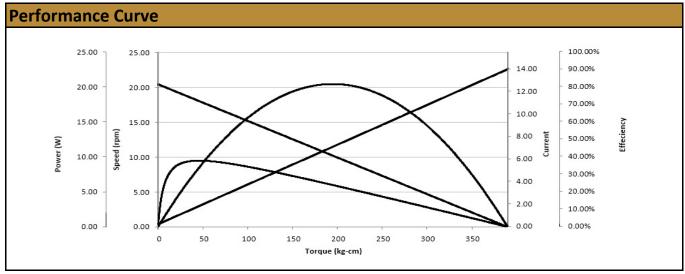

## Contact Us for alternative solutions!

| Specifications |                  |
|----------------|------------------|
| Gearhead Type: | Planetary        |
| Motor Type:    | Carbon - Brushed |
| Rated Voltage: | 12V DC           |
| Rated Speed:   | 18 rpm           |
| Rated Torque:  | 46 kg.cm         |
| Rated Current: | 1.90 A           |

| No-Load Speed:     | 20 rpm (+/- 10%) |
|--------------------|------------------|
| No-Load Current:   | < 0.35 A         |
| Stall Torque:      | 390 kg.cm        |
| Max. Power:        | 20 W             |
| Reduction Ratio:   | 294:1            |
| Termination Style: | Terminals        |

<sup>\*</sup> Gearbox limitations are set at 150 kg.cm, operating past this torque limit may create premature failure.