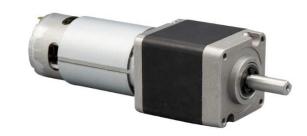

## ø43mm Planetary Gear Motor Carbon - Brushed

MOT-IG43GM 1:294

Online ID#: PGM-43-12-294-20-01

Our Planetary Gear Motors are an inline solution providing excellent torque output at various speeds. They are equiped to handle varying loads and are best for intermittent duty operation. With endless performance combinations, we have a fully tailored gear motor solution for you.