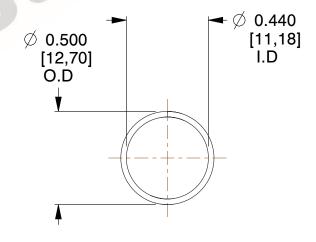

## **NOTES:**

1. Material : Spring Steel 2. Finish : Glod Irridite

3. Ends: Closed

4. Total Coils: 10.000

Sugg. Max. Deflection: 0.800 (in)
 Sugg. Max. Load: 2.300 (lbs)

7. All Drawing Dimensions are in Inches [mm]