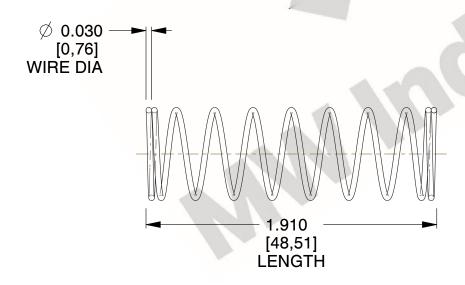

## **NOTES:**

1. Material : Spring Steel 2. Finish : Glod Irridite

3. Ends: Closed

4. Total Coils: 10.000

Sugg. Max. Deflection: 0.800 (in)
 Sugg. Max. Load: 2.300 (lbs)

7. All Drawing Dimensions are in Inches [mm]