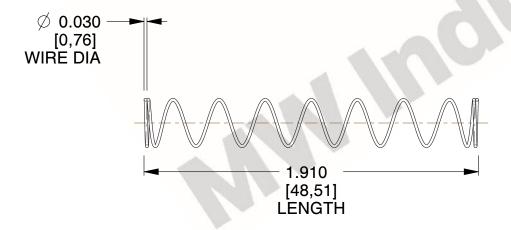

## **NOTES:**

1. Material : Spring Steel 2. Finish : Glod Irridite

3. Ends: Closed

4. Total Coils: 10.000

5. Sugg. Max. Deflection : 2.500 (in)6. Sugg. Max. Load : 2.300 (lbs)

7. All Drawing Dimensions are in Inches [mm]