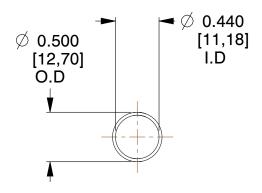

## **NOTES:**

1. Material : Spring Steel 2. Finish : Glod Irridite

3. Ends: Closed

4. Total Coils: 10.000

5. Sugg. Max. Deflection : 2.500 (in)6. Sugg. Max. Load : 2.300 (lbs)

7. All Drawing Dimensions are in Inches [mm]