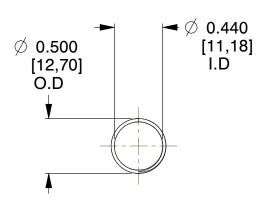

## **NOTES:**

1. Material : Music Wire 2. Finish : Glod Irridite

3. Ends: Closed and Ground

4. Total Coils: 10.000

5. Sugg. Max. Deflection : 2.000 (in)6. Sugg. Max. Load : 2.300 (lbs)

7. All Drawing Dimensions are in Inches [mm]

1.143

SCALE

11772

COMPONENT

COMPRESSION SPRINGS

UNIT
INCH [mm]
SHEET

1 of 1

**SPRINGS** 