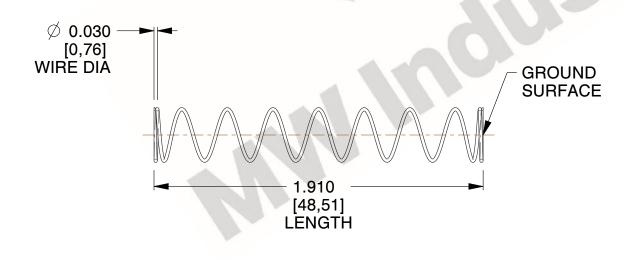

## **NOTES:**

1. Material : Music Wire 2. Finish : Glod Irridite

3. Ends: Closed and Ground

4. Total Coils: 10.000

5. Sugg. Max. Deflection : 2.000 (in)6. Sugg. Max. Load : 2.300 (lbs)

7. All Drawing Dimensions are in Inches [mm]

1.143

SCALE

11772

COMPONENT

COMPRESSION SPRINGS

UNIT
INCH [mm]
SHEET

1 of 1

**SPRINGS** 