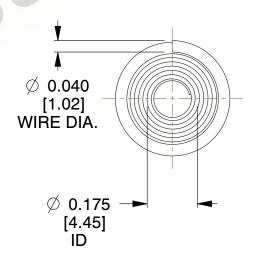

## **NOTES:**

Material : Spring Steel
Total Coils : 8.000
Solid Height : 0.450 (in)

4. Finish: ZINC 5. Ends: Closed

6. All Drawing Dimensions are in Inches [mm]

**COMPONENT** 

[5.16]

MIN OD

This file and any associated information and specifications are provided for reference and evaluation purposes only, and is subject to change without notice. MW Industries makes no representations, warranties or guarantees as to the appropriateness, accuracy, completeness, or suitability for any purpose, of the file, information or specifications. You are solely responsible for the use of the file, information or specifications.