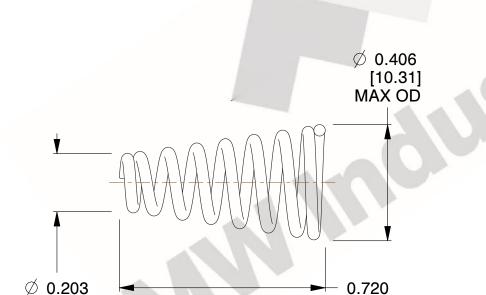

## **NOTES:**

Material : Spring Steel
Total Coils : 8.000
Solid Height : 0.450 (in)

4. Finish: ZINC 5. Ends: Closed

6. All Drawing Dimensions are in Inches [mm]

**COMPONENT** 

[5.16]

MIN OD

This file and any associated information and specifications are provided for reference and evaluation purposes only, and is subject to change without notice. MW Industries makes no representations, warranties or guarantees as to the appropriateness, accuracy, completeness, or suitability for any purpose, of the file, information or specifications. You are solely responsible for the use of the file, information or specifications.

[18.29] FREE LENGTH

This drawing is the property of MW Industries. It contains confidential, proprietary information that is MW Industries property. Do not disclose to or duplicate for others except as authorized by MW Industries.

2.980

SCALE

**TA-2204CS** 

TAPERED SPRINGS

UNIT

**TAPERED SPRINGS** 

INCH [mm]

SHEET 1 of 1