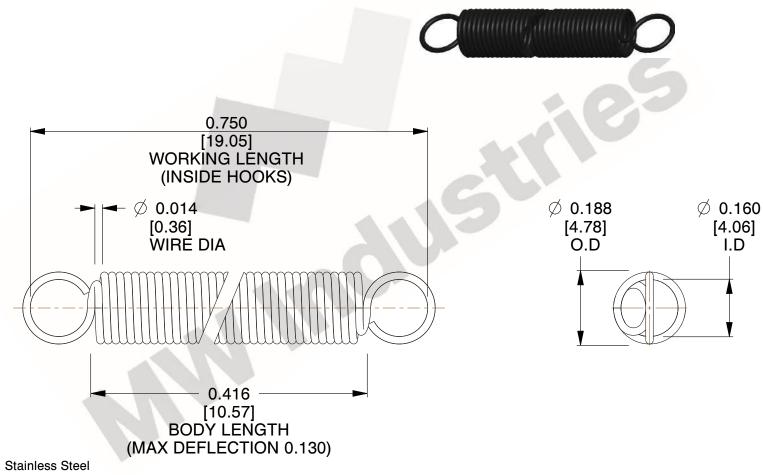

NOTES:

1. Material: Stainless Steel

2. Finish:

3. Sugg Max. Load: 0.550 (lbs) 4. Sugg Max. Deflection: 0.130 (in)

5. All Drawing Dimensions are in Inches [mm]

6. Coi

This file and any associated information and specifications are provided for reference and evaluation purposes only, and is subject to change without notice. MW Industries makes no representations, warranties or guarantees as to the appropriateness, accuracy, completeness, or suitability for any purpose, of the file, information or specifications. You are solely responsible for the use of the file, information or specifications.

> SCALE 3.000

COMPONENT **SPRINGS** UNIT **ZZ3-11** INCH [mm] SHEET **EXTENSION SPRINGS** 1 of 1