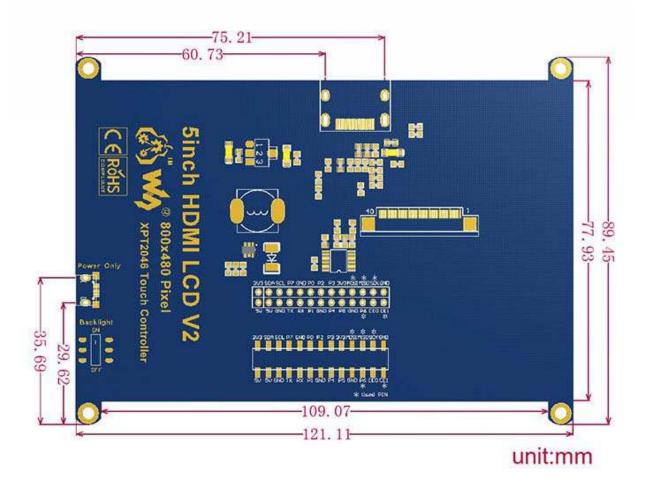

| PIN NO.                                       | SYMBOL | DESCRIPTION                                                             |
|-----------------------------------------------|--------|-------------------------------------------------------------------------|
| 1, 17                                         | 3.3V   | Power positive (3.3V power input)                                       |
| 2, 4                                          | 5V     | Power positive (5V power input)                                         |
| 3, 5, 7, 8, 10, 11, 12, 13,<br>15, 16, 18, 24 | NC     | NC                                                                      |
| 6, 9, 14, 20, 25                              | GND    | Ground                                                                  |
| 19                                            | TP_SI  | SPI data input of Touch Panel                                           |
| 21                                            | TP_SO  | SPI data output of Touch Panel                                          |
| 22                                            | TP_IRQ | Touch Panel interrupt, low level while the Touch Panel detects touching |
| 23                                            | TP_SCK | SPI clock of Touch Panel                                                |
| 26                                            | TP_CS  | Touch Panel chip selection, low active                                  |