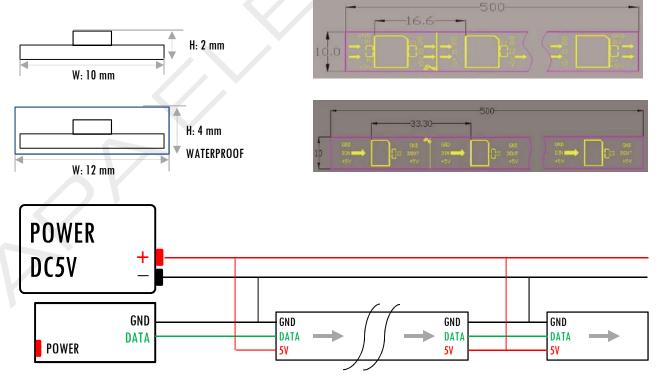

## PRODUCT SPECIFICATIONS

| PIXELS | LIFETIME   | APPLIED<br>VOLTAGE | CURRENT | LENGTH | VIEW ANGLE | DIMENSIONS                                    | OPERATING<br>TEMP |
|--------|------------|--------------------|---------|--------|------------|-----------------------------------------------|-------------------|
| 30     | 50,000 HRS | 5V DC              | 1.8A/M  | 5M     | H: 140     | 1000mm x 10mm x 2mm<br>1000mm x 12mm x 4mm WP | -40°C ~ 60°C      |
| 60     | 50,000 HRS | 5V DC              | 3.6A/M  | 3M     | H: 140     | 1000mm x 10mm x 2mm<br>1000mm x 12mm x 4mm WP | -40°C ~ 60°C      |

## PHYSICAL DIMENSIONS