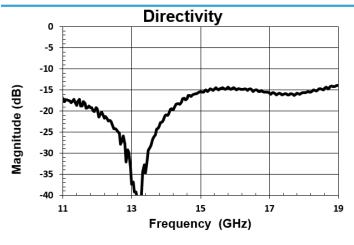

### **Typical Measured Performance**

<sup>\*</sup>Typical measured performance mounted on RO4350B test board at 25°C.

#### **SPECIFICATIONS\***

| Parameter                        | Frequency<br>(GHz)     | Min | Max |
|----------------------------------|------------------------|-----|-----|
| Passband Insertion Loss* (dB)    | 12 - 18                |     | 1.5 |
| Min Passband Return Loss<br>(dB) |                        | 15  |     |
| Coupling (dB)                    |                        | 11  | 12  |
| Directivity (dB)                 |                        | 14  |     |
| Size (LxWxH)                     | 0.100 x .080 x .015 in |     |     |
|                                  | 2.54 x 2.032 x .381mm  |     |     |