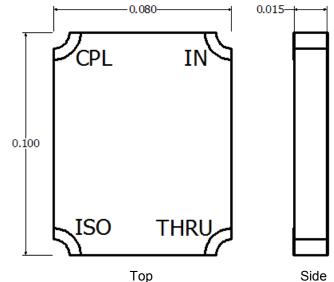

## **Physical Dimensions**

#### **SPECIFICATIONS\***

| Parameter                        | Frequency<br>(GHz)     | Min | Max |
|----------------------------------|------------------------|-----|-----|
| Passband Insertion Loss* (dB)    | 12 - 18                |     | 1.5 |
| Min Passband Return Loss<br>(dB) |                        | 15  |     |
| Coupling (dB)                    |                        | 11  | 12  |
| Directivity (dB)                 |                        | 14  |     |
| Size (LxWxH)                     | 0.100 x .080 x .015 in |     |     |
|                                  | 2.54 x 2.032 x .381mm  |     |     |