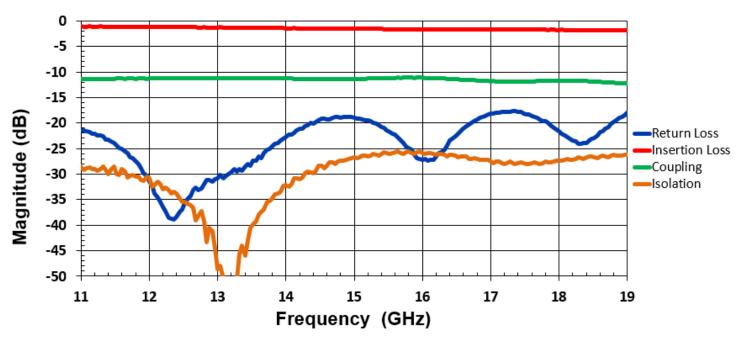

### **Typical Measured Performance**

<sup>\*</sup>Typical measured performance mounted on RO4350B test board at 25°C.

#### **SPECIFICATIONS\***

| Parameter                        | Frequency<br>(GHz)     | Min | Max |
|----------------------------------|------------------------|-----|-----|
| Passband Insertion Loss* (dB)    | 12 - 18                |     | 1.5 |
| Min Passband Return Loss<br>(dB) |                        | 15  |     |
| Coupling (dB)                    |                        | 11  | 12  |
| Directivity (dB)                 |                        | 14  |     |
| Size (LxWxH)                     | 0.100 x .080 x .015 in |     |     |
|                                  | 2.54 x 2.032 x .381mm  |     |     |