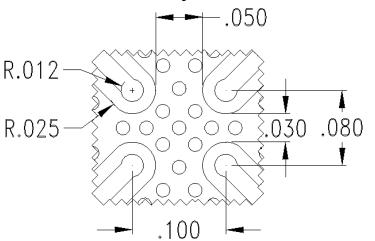

### **Recommended PCB Layout**

- $50\Omega$  trace dimensions are application specific.
- Ensure adequate grounding beneath the part.
- Trace feed locations can be horizontal, vertical, or angled.

2777 Route 20 East, Cazenovia, NY 13035 | Ph: (315)655-8710 | KCCSales@knowles.com