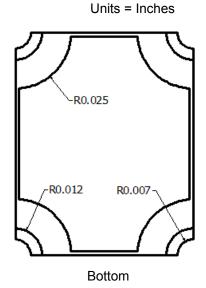

sband Return Loss<br>(dB) |                        | 15  |     |
| Coupling (dB)                    |                        | 11  | 12  |
| Directivity (dB)                 |                        | 14  |     |
| Size (LxWxH)                     | 0.100 x .080 x .015 in |     |     |
|                                  | 2.54 x 2.032 x .381mm  |     |     |

<sup>\*</sup>Electrical specifications based on typical mounted performance at room temperature. Insertion loss shall vary ±0.5dB over temperature.

### **Typical Measured Performance**



<sup>\*</sup>Typical measured performance mounted on RO4350B test board at 25°C.



# 12 to 18GHz 10dB Directional Coupler



FPC06075

www.dilabs.com

DLI • Novacap • Syfer • Voltronics

www.knowlescapacitors.com





## **Physical Dimensions**





### **Recommended PCB Layout**



- $50\Omega$  trace dimensions are application specific.
- Ensure adequate grounding beneath the part.
- Trace feed locations can be horizontal, vertical, or angled.







2777 Route 20 East, Cazenovia, NY 13035 | Ph: (315)655-8710 | KCCSales@knowles.com