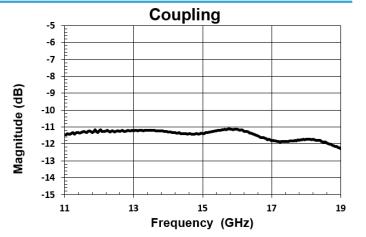

### **Typical Measured Performance**

<sup>\*</sup>Typical measured performance mounted on RO4350B test board at 25°C.

#### **SPECIFICATIONS\***

| Parameter                        | Frequency<br>(GHz)     | Min | Max |
|----------------------------------|------------------------|-----|-----|
| Passband Insertion Loss* (dB)    | 12 - 18                |     | 1.5 |
| Min Passband Return Loss<br>(dB) |                        | 15  |     |
| Coupling (dB)                    |                        | 11  | 12  |
| Directivity (dB)                 |                        | 14  |     |
| Size (LxWxH)                     | 0.100 x .080 x .015 in |     |     |
|                                  | 2.54 x 2.032 x .381mm  |     |     |