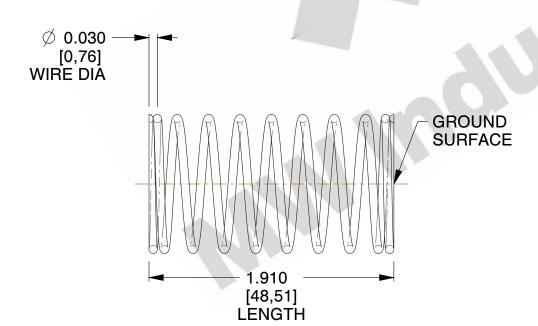

## **NOTES:**

1. Material : Spring Steel 2. Finish: Glod Irridite

3. Ends: Closed and Ground

4. Total Coils: 10.000

5. Sugg. Max. Deflection: 0.260 (in) 6. Sugg. Max. Load : 2.300 (lbs)

7. All Drawing Dimensions are in Inches [mm]