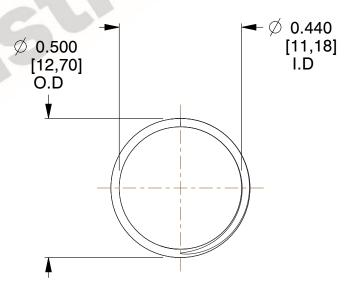

## **NOTES:**

1. Material : Spring Steel 2. Finish: Glod Irridite

3. Ends: Closed and Ground

4. Total Coils: 10.000

5. Sugg. Max. Deflection: 0.260 (in) 6. Sugg. Max. Load : 2.300 (lbs)

7. All Drawing Dimensions are in Inches [mm]