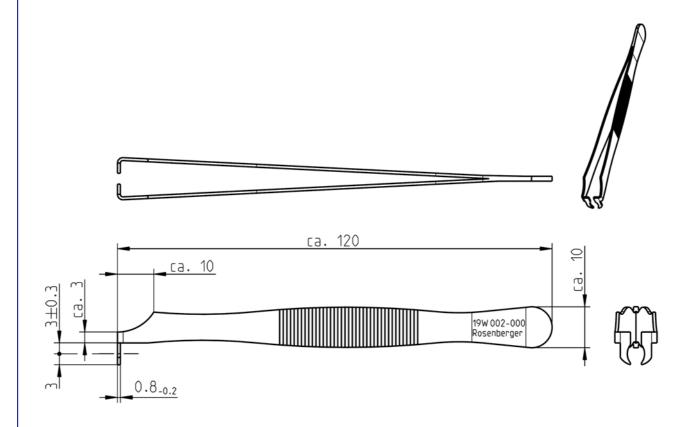

## EXTRACTION TOOL

## 19W002-000

All dimensions are in mm; tolerances according to ISO 2768 m-H

| Application Series                        | for SMP connectors          |                |  |
|-------------------------------------------|-----------------------------|----------------|--|
| Material and plating Connector parts Body | Material<br>Stainless steel | Plating<br>N/A |  |
| Weight<br>Weight                          | 14.8 g/pc                   |                |  |