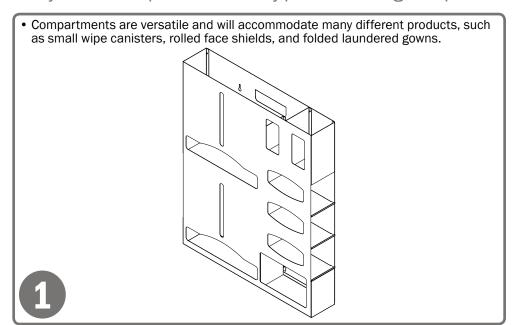

### **Product Description:**

- · Protection System Double Gown
- Holds disposable or reuseable gowns, aprons, or coveralls/ jumpsuits, three boxes of gloves, two boxes of earloop masks, and miscellaneous items
- Keyholes for wall mounting, or door hanger cut out for use with wall or door hanger
- Quartz Beige Powder-Coated Aluminum

#### Dispenses:

- Left: Gowns, aprons, or coveralls/jumpsuits no larger than 14.94"W x 15.33"H x 4.50"D (37.9 cm x 38.9 cm x 11.4 cm)
- Top right: Box(es) no larger than 4.85"W x 8.50"H x 4.50"D (12.3 cm x 21.6 cm x 11.4 cm)
- Middle right: Box(es) no larger than 9.85"W x 5.13"H x 4.50"D (25.0 cm x 13.0 cm x 11.4 cm)
- Bottom right: Item(s) no larger than 9.85"W x x 6.11"H x 4.50"D (25.0 cm x 15.5 cm x 11.4 cm)