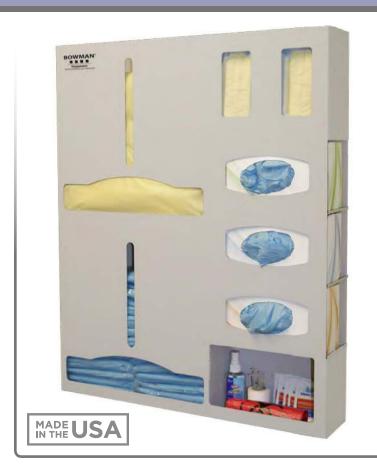

### **Product Description:**

- · Protection System Double Gown
- Holds disposable or reuseable gowns, aprons, or coveralls/ jumpsuits, three boxes of gloves, two boxes of earloop masks, and miscellaneous items
- Keyholes for wall mounting, or door hanger cut out for use with wall or door hanger
- Quartz Beige Powder-Coated Aluminum

#### Dispenses:

- Left: Gowns, aprons, or coveralls/jumpsuits no larger than 14.94"W x 15.33"H x 4.50"D (37.9 cm x 38.9 cm x 11.4 cm)
- Top right: Box(es) no larger than 4.85"W x 8.50"H x 4.50"D (12.3 cm x 21.6 cm x 11.4 cm)
- Middle right: Box(es) no larger than 9.85"W x 5.13"H x 4.50"D (25.0 cm x 13.0 cm x 11.4 cm)
- Bottom right: Item(s) no larger than 9.85"W x x 6.11"H x 4.50"D (25.0 cm x 15.5 cm x 11.4 cm)