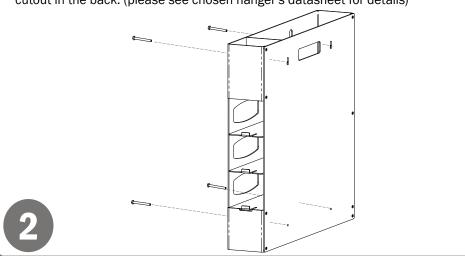

### Installation

Always mount dispensers securely prior to loading with product.

Powder-coated aluminum is ideal for dispensers used in a healthcare or an industrial setting. It is impact resistant and is not effected by extremes in temperature.

- Mount securely to a wall with screws approved and supplied by building maintenance.
- Dispenser can be mounted onto a BOWMAN® door or wall hanger through the cutout in the back. (please see chosen hanger's datasheet for details)