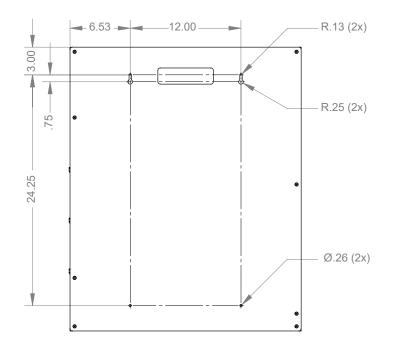

### **Product Specifications** (overall external dimensions):

- 25.05"W x 30.75"H x 4.65"D (63.6 cm x 78.1 cm x 11.8 cm)
- 11.0 lbs (5.0 kg) approximated

### **Mounting Specifications:**