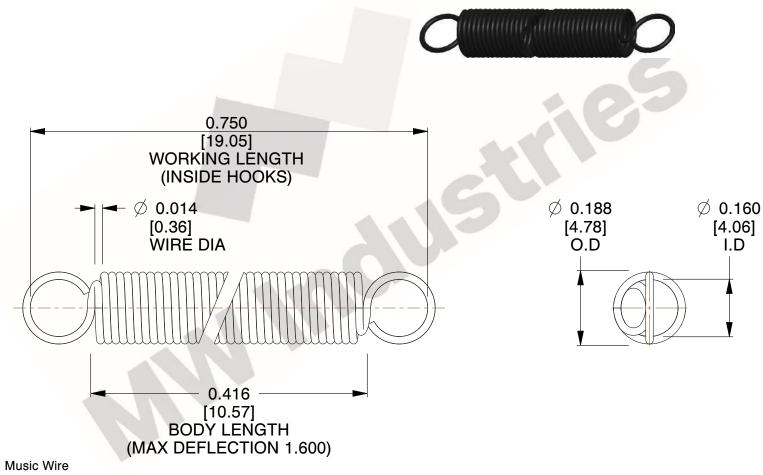

NOTES:

1. Material: Music Wire

2. Finish:

3. Sugg Max. Load: 0.550 (lbs) 4. Sugg Max. Deflection: 1.600 (in)

5. All Drawing Dimensions are in Inches [mm]

6. Coil Coun

www.mwcomponents.com 800.237.5225

This file and any associated information and specifications are provided for reference and evaluation purposes only, and is subject to change without notice. MW Industries makes no representations, warranties or guarantees as to the appropriateness, accuracy, completeness, or suitability for any purpose, of the file, information or specifications. You are solely responsible for the use of the file, information or specifications.

3.000

SCALE

COMPONENT **SPRINGS** UNIT **ZZ3-11** INCH [mm] SHEET **EXTENSION SPRINGS** 1 of 1