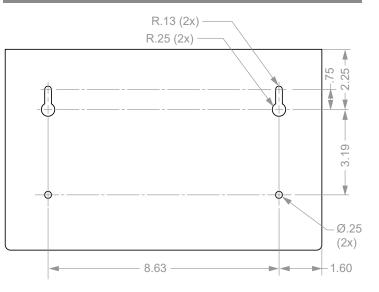

- 11.63"W x 7.40"H x 4.20"D (29.5 cm x 18.8 cm x 10.7 cm)
- 0.9 lbs (0.4 kg) approximated

**Mounting Specifications:** 

BOWMAN Dispensers