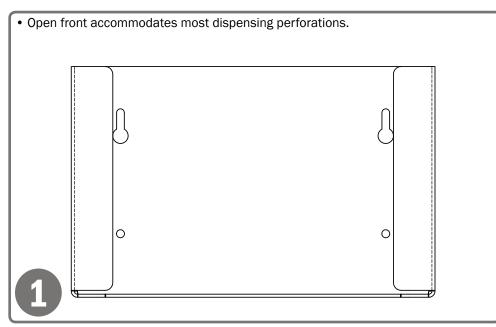

### Parts included:

Dispenser

### Tools Required:

No tools required to assemble dispenser

Characteristics & Care PETG Plastic