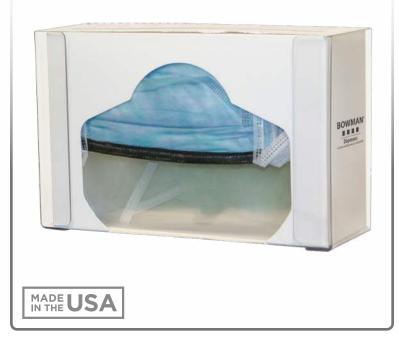

# **FM006–0111** Face Mask Dispenser – Shield

### **Product Description:**

- Face Mask Dispenser Shield
- · Holds one box of custom-sized face shields
- Keyholes for wall mounting
- Made of Clear PETG Plastic

#### **Dispenses**:

Custom manufacturers' extra-large surgical face shield boxes:

- Boxes no larger than 11.43<sup>°</sup>W x 10.00<sup>°</sup>H x 4.00<sup>°</sup>D (29.0 cm x 25.4 cm x 10.2 cm)
- Boxes no smaller than 10.50<sup>°</sup>W x 6.00<sup>°</sup>H x 3.25<sup>°</sup>D (26.7 cm x 15.2 cm x 8.3 cm)