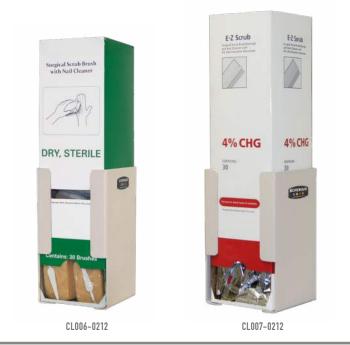

### **Companion Products (each sold separately):**

- CL006-0212, Scrub Brush Dispenser
- CL007-0212, Scrub Brush Dispenser Large