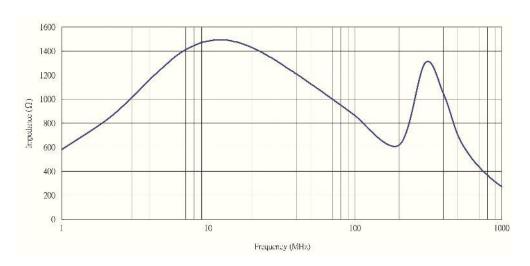

## **Common Mode Choke**

**TCK-140** 

| Order Code                | TCK-140                                 |
|---------------------------|-----------------------------------------|
| Inductance (each winding) | <b>137.5 μH ±25%</b> (at 100 kHz / 1 V) |
| Impedance (DCR)           | 55 mΩ max.                              |
| Rated Current             | 0.64 A max.                             |
| Rated Voltage             | 500 VDC max. (between windings)         |
| Operating Temperature     | -40°C to +105°C                         |
| RoHS Exemptions           | No Exemptions                           |



## Impedance Curve



## **Outline Dimensions**



| <b>Dimensions</b> [mm] |          |
|------------------------|----------|
| Α                      | 6.5 ±0.3 |
| В                      | 6.0 ±0.2 |
| С                      | 4.5 max. |
| D                      | 4.3      |
| E                      | 7.7      |
| F                      | 0.91     |
| G                      | 3.0      |

All specifications valid at +25°C, unless otherwise stated.



Specifications can be changed without notice.

∘3