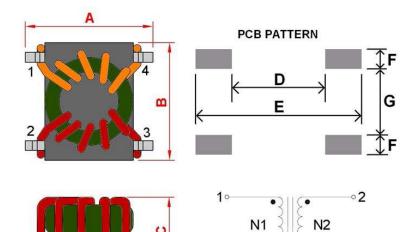

## **Outline Dimensions**

| <b>Dimensions</b> [mm] |          |
|------------------------|----------|
| Α                      | 6.5 ±0.3 |
| В                      | 6.0 ±0.2 |
| С                      | 4.5 max. |
| D                      | 4.3      |
| E                      | 7.7      |
| F                      | 0.91     |
| G                      | 3.0      |