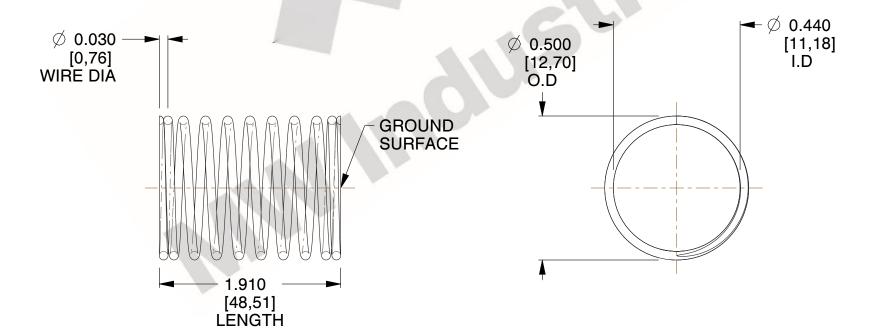

## **NOTES:**

1. Material: Stainless Steel

2. Finish: Glod Irridite

3. Ends: Closed and Ground

4. Total Coils: 10.000

5. Sugg. Max. Deflection: 0.230 (in)6. Sugg. Max. Load: 2.300 (lbs)

7. All Drawing Dimensions are in Inches [mm]