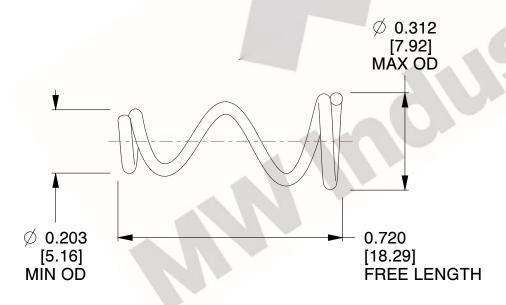

## **NOTES:**

1. Material: Spring Steel 2. Total Coils: 3.500 3. Solid Height: 0.450 (in)

4. Finish: ZINC 5. Ends: Closed

6. All Drawing Dimensions are in Inches [mm]

800.237.5225

This file and any associated information and specifications are provided for reference and evaluation purposes only, and is subject to change without notice. MW Industries makes no representations, warranties or guarantees as to the appropriateness, accuracy, completeness, or suitability for any purpose, of the file, information or specifications. You are solely responsible for the use of the file, information or specifications.