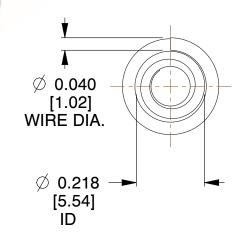

## **NOTES:**

1. Material: Spring Steel 2. Total Coils: 3.500 3. Solid Height: 0.450 (in)

4. Finish: ZINC 5. Ends: Closed

6. All Drawing Dimensions are in Inches [mm]

800.237.5225

This file and any associated information and specifications are provided for reference and evaluation purposes only, and is subject to change without notice. MW Industries makes no representations, warranties or guarantees as to the appropriateness, accuracy, completeness, or suitability for any purpose, of the file, information or specifications. You are solely responsible for the use of the file, information or specifications.