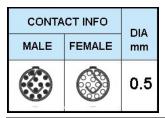

## PUSH-PULL PLUG, 14 PIN CONTACTS, SOLDER, 4.2 MM COLLET, STRAIN RELIEF NUT

| KEY SPECIFICATIONS   |              |
|----------------------|--------------|
| CONNECTOR SERIES     | PSG          |
| CONNECTOR SIZE       | 1B           |
| CONNECTOR GENDER     | MALE         |
| CODING               | G            |
| LOCKING STYLE        | SELF LOCKING |
| ATTACHMENT METHOD    | SOLDER       |
| IP RATING            | IP 50        |
| COLLET SIZE          | 4.2 MM       |
| STANDARD MATE SERIES | FSG          |