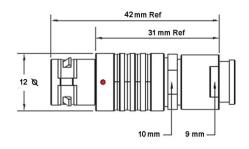

## PSG.1B.314.CLAD42Z

## PUSH-PULL PLUG, 14 PIN CONTACTS, SOLDER, 4.2 MM COLLET, STRAIN RELIEF NUT

| KEY SPECIFICATIONS   |              |
|----------------------|--------------|
| CONNECTOR SERIES     | PSG          |
| CONNECTOR SIZE       | 1B           |
| CONNECTOR GENDER     | MALE         |
| CODING               | G            |
| LOCKING STYLE        | SELF LOCKING |
| ATTACHMENT METHOD    | SOLDER       |
| IP RATING            | IP 50        |
| COLLET SIZE          | 4.2 MM       |
| STANDARD MATE SERIES | FSG          |