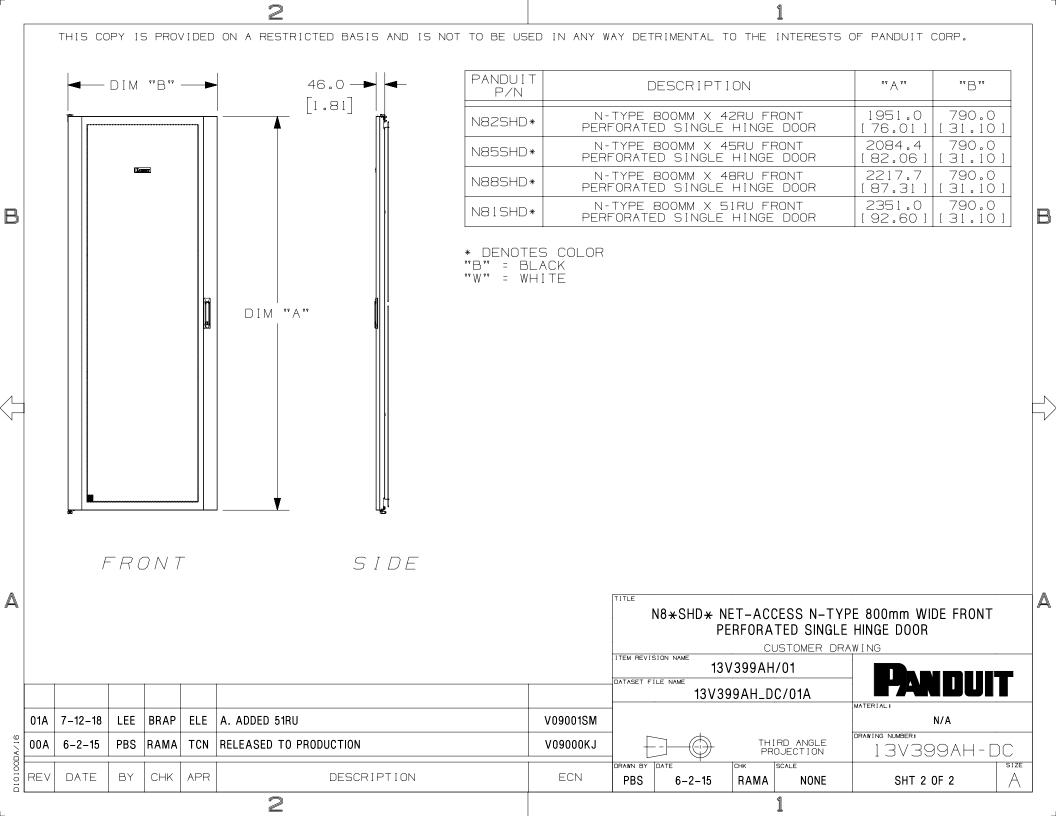

THIS COPY IS PROVIDED ON A RESTRICTED BASIS AND IS NOT TO BE USED IN ANY WAY DETRIMENTAL TO THE INTERESTS OF PANDUIT CORP.

| PANDUIT<br>P/N | DESCRIPTION                                               | WE I GHT                         |
|----------------|-----------------------------------------------------------|----------------------------------|
| N82SHD*        | N-TYPE 800MM X 42RU FRONT PERFORATED<br>SINGLE HINGE DOOR | 13.61 Kg/EACH<br>[30.0 LBS/EACH] |
| N85SHD*        | N-TYPE 800MM X 45RU FRONT PERFORATED<br>SINGLE HINGE DOOR | 14.97 Kg/EACH<br>[33.0 LBS/EACH] |
| N88SHD*        | N-TYPE 800MM X 48RU FRONT PERFORATED<br>SINGLE HINGE DOOR | 15.87 Kg/EACH<br>[35.0 LBS/EACH] |
| N81SHD*        | N-TYPE 800MM X 51RU FRONT PERFORATED<br>SINGLE HINGE DOOR | 16.86 Kg/EACH<br>[37.1 LBS/EACH] |