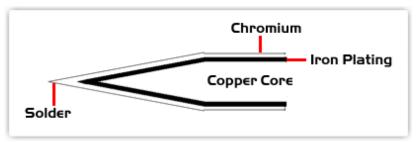

## Material Composition

Copyright © 2010 Easybraid Co. All Rights Reserved

<sup>1</sup> Easybraid tip cartridges will typically idle within a temperature range of +/-1.1°C. However, there is variation in idle temperature across tip geometries within an individual temperature series. Easybraid offers a wide variety of tip geometries from 0.4mm fine point tip to 5m chisel. The length and geometry of a tip will have an influence on the tip idle temperature. To accurately measure idle temperature it will depend greatly on the measurement method, technique and equipment used. Two different methods or the use of alternative equipment will produce different test results.