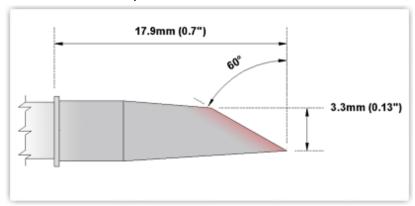

## Technical Specifications

EBM7 DS525

Hoof 3.3mm (0.13")

Tip Style: Hoof

Tip Width: 3.30mm (0.13")
Tip Length: 17.90mm (0.70")

700°F Type Cartridge 1:

RoHS Compliant<sup>2</sup> / Lead Free:

Equivalent to: