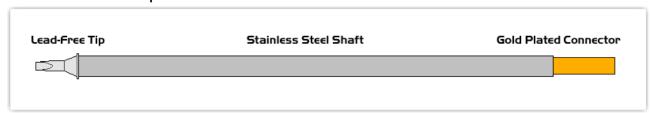

## Material Composition

Copyright © 2010 Easybraid Co. All Rights Reserved

<sup>1</sup> Easybraid tip cartridges will typically idle within a temperature range of +/-1.1°C. However, there is variation in idle temperature across tip geometries within an individual temperature series. Easybraid offers a wide variety of tip geometries from 0.4mm fine point tip to 5m chisel. The length and geometry of a tip will have an influence on the tip idle temperature. To accurately measure idle temperature it will depend greatly on the measurement method, technique and equipment used. Two different methods or the use of alternative equipment will produce different test results.