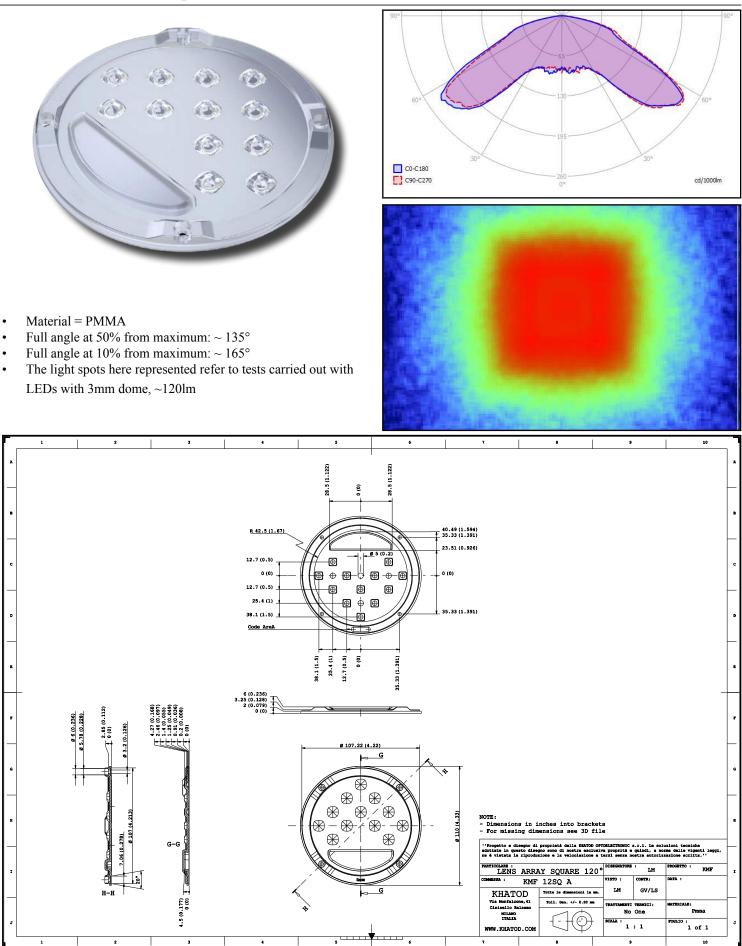

# KMF12SQA - 120° Square

www.khatod.com

technical@khatod.com

Page 9 - January 2015

#### Notes:

Intensity (I) and illuminance (E) data are normalized by 1000 lm

The optical values shown are the result of optical simulations carried out with ASAP and ZEMAX software systems. The optical simulations are carried out on the basis of the typical values provided in the LED manufacturers' official datasheets. The photometric analysis has been carried out on physical samples. On request, by supplying your PCB, we can provide the measurement photometric file.