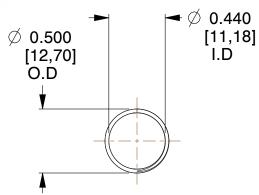

## **NOTES:**

1. Material: Stainless Steel

2. Finish: Glod Irridite

3. Ends: Closed and Ground

4. Total Coils: 10.000

5. Sugg. Max. Deflection: 2.300 (in) 6. Sugg. Max. Load: 2.300 (lbs)

7. All Drawing Dimensions are in Inches [mm]