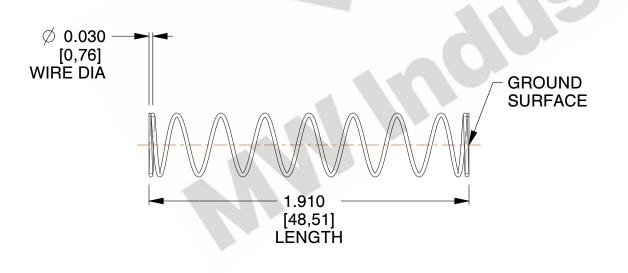

## **NOTES:**

1. Material: Stainless Steel

2. Finish: Glod Irridite

3. Ends: Closed and Ground

4. Total Coils: 10.000

5. Sugg. Max. Deflection: 2.300 (in) 6. Sugg. Max. Load: 2.300 (lbs)

7. All Drawing Dimensions are in Inches [mm]

1.333

SCALE

11772

COMPONENT

**COMPRESSION SPRINGS** 

UNIT INCH [mm]

**SPRINGS** 

SHEET 1 of 1