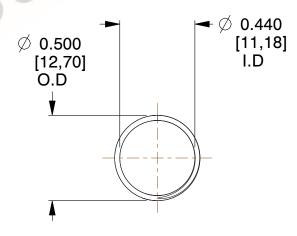

## **NOTES:**

1. Material: Spring Steel 2. Finish: Glod Irridite

3. Ends: Closed and Ground

4. Total Coils: 10.000

5. Sugg. Max. Deflection: 0.810 (in) 6. Sugg. Max. Load: 2.300 (lbs)

7. All Drawing Dimensions are in Inches [mm]