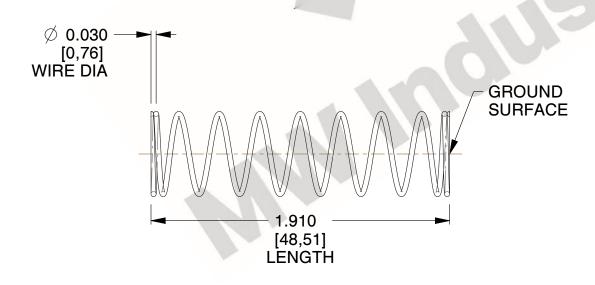

## **NOTES:**

1. Material: Spring Steel 2. Finish: Glod Irridite

3. Ends: Closed and Ground

4. Total Coils: 10.000

5. Sugg. Max. Deflection: 0.810 (in) 6. Sugg. Max. Load: 2.300 (lbs)

7. All Drawing Dimensions are in Inches [mm]