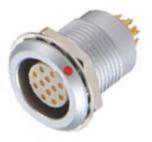

## FSG.0B.305.CLL PUSH-PULL FXIED SOCKET RECEPTACLE 5 CONTACTS, SOLDER

| CONTACT INFO |        | DIA |
|--------------|--------|-----|
| MALE         | FEMALE | mm  |
|              | 3      | 0.7 |

| KEY SPECIFICATIONS   |              |  |
|----------------------|--------------|--|
| CONNECTOR SERIES     | FSG          |  |
| CONNECTOR SIZE       | ОВ           |  |
| CONNECTOR GENDER     | FEMALE       |  |
| CODING               | G            |  |
| LOCKING STYLE        | SELF LOCKING |  |
| ATTACHMENT METHOD    | SOLDER       |  |
| IP RATING            | IP 50        |  |
| STANDARD MATE SERIES | PSG          |  |