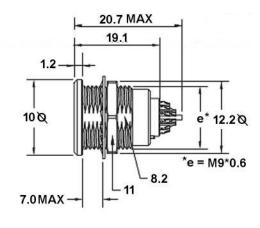

## FSG.0B.305.CLL PUSH-PULL FXIED SOCKET RECEPTACLE 5 CONTACTS, SOLDER

| CONTACT INFO |        | DIA |
|--------------|--------|-----|
| MALE         | FEMALE | mm  |
|              | 3      | 0.7 |

| KEY SPECIFICATIONS   |              |  |
|----------------------|--------------|--|
| CONNECTOR SERIES     | FSG          |  |
| CONNECTOR SIZE       | ОВ           |  |
| CONNECTOR GENDER     | FEMALE       |  |
| CODING               | G            |  |
| LOCKING STYLE        | SELF LOCKING |  |
| ATTACHMENT METHOD    | SOLDER       |  |
| IP RATING            | IP 50        |  |
| STANDARD MATE SERIES | PSG          |  |

| GENERAL SPECIFICATIONS  |                                  |  |
|-------------------------|----------------------------------|--|
| TEMPERATURE RANGE       | -55 DEG C - +200 DEG C           |  |
| INSULATOR MATERIAL      | PEEK                             |  |
| SOLDER CONTACT MATERIAL | COPPER ALLOY, GOLD PLATED        |  |
| CONNECTOR BODY MATERIAL | BRASS, NICKEL PLATED             |  |
| COUPLING NUT, SCREW     | BRASS, CHROME PLATED             |  |
| INSULATION RESISTANCE   | EQUAL OR GREATER THAN 100 M-OHMS |  |