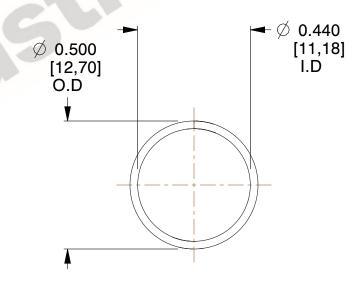

## **NOTES:**

1. Material: Music Wire 2. Finish: Glod Irridite

3. Ends: Closed

4. Total Coils: 10.000

5. Sugg. Max. Deflection: 0.490 (in) 6. Sugg. Max. Load : 2.300 (lbs)

7. All Drawing Dimensions are in Inches [mm]