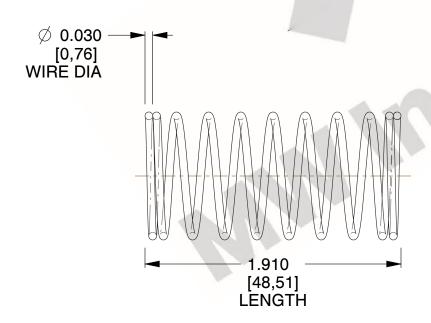

## **NOTES:**

1. Material: Music Wire 2. Finish: Glod Irridite

3. Ends: Closed

4. Total Coils: 10.000

5. Sugg. Max. Deflection: 0.490 (in) 6. Sugg. Max. Load : 2.300 (lbs)

7. All Drawing Dimensions are in Inches [mm]